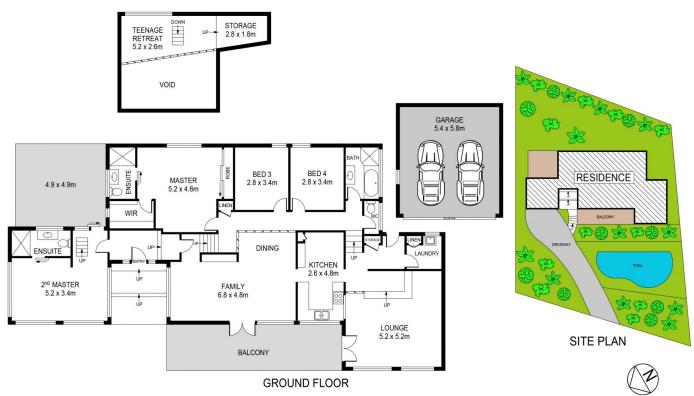

Formal accommodation is comprised of four well-sized bedrooms, with the master suite enjoying the privacy of an ensuite, and abundant storage including walk-in wardrobe and triple built-in robe. Skylights throughout the home allow

## 23 ASHLEY AVENUE, WEST PENNANT HILLS

DISCLAIMER

PLANS SHOWN ARE FOR MARKETING PURPOSES ONLY, ALL DIMENSIONS ARE APPROXIMATE AND NOT TO SCALE. THEY ARE SUBJECT TO ERRORS AND INACCURACIES AND NO LIABILITY WILL BE ACCEPTED. INTERESTED PARTIES SHOULD MAKE THEIR OWN INQUIRIES.