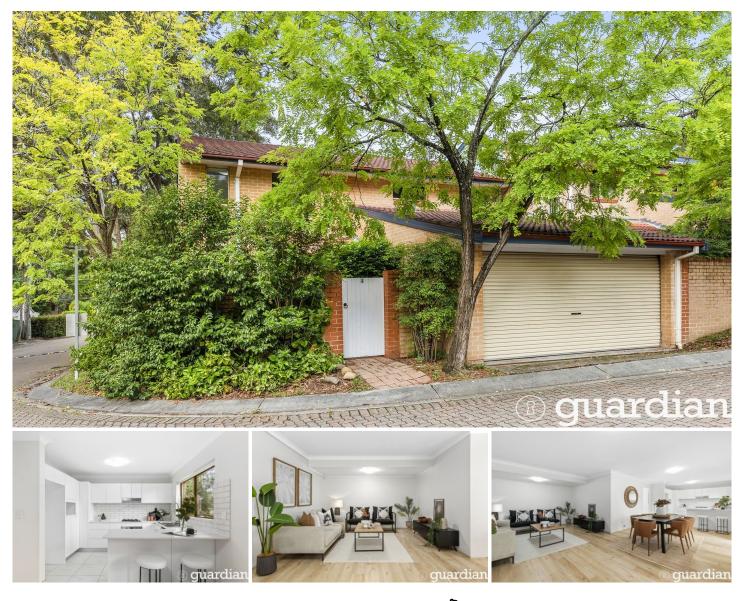

## 1/59a Castle Street Castle Hill NSW

Occupying an enviable address within walking distance of Castle Towers, Castle Hill metro station and buses, this well-maintained townhouse in a strata plan of 25 promises the ultimate Hills lifestyle. Proud exteriors open to a versatile living and dining zone which flows seamlessly through to a peaceful rear patio and easy-care backyard. Stone benchtops and sleek cabinetry frame the gourmet kitchen which includes modern stainless-steel cooking appliances, a built-in pantry and ample bench space.

The upper level boasts three well-sized bedrooms with integrated storage included in each. A neat ensuite adds luxury to the master suite while the other two bedrooms share access to a modern main bathroom. This property is perfect for those looking for low maintenance living in a convenient location or those in search of an investment opportunity.