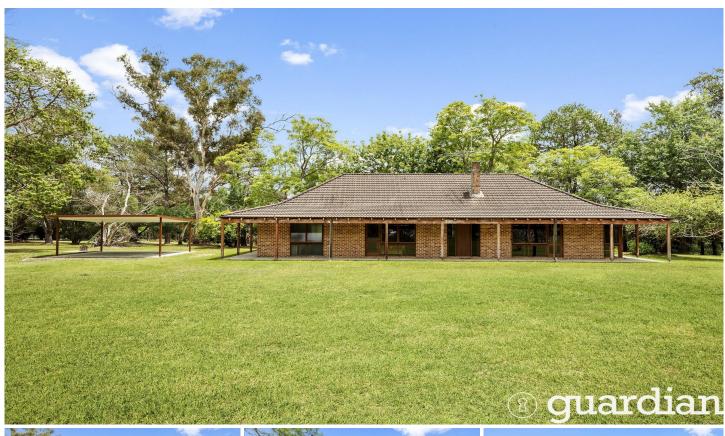

## 3 Kandara Close Middle Dural NSW

Nestled within Middle Dural's most exclusive enclave, this remarkable property boasts a commanding frontage extending over 150 meters, presenting an unparalleled opportunity for those seeking a prime real estate canvas. The predominantly flat and usable 5-acre block features a coveted north-to-rear aspect, offering the perfect setting for your dream home or the chance to renovate the existing full brick residence. With the added advantage of nearby record sales acting as a safeguard against overcapitalization, this property epitomizes a rare blend of potential and location.

- ? 5 acres of predominantly flat and usable land
- ? Impressive wide street frontage spanning over 150m
- ? Highly desired north-to-rear aspect for optimal building orientation
- ? Functional, full brick residence with 3 bedrooms, 2