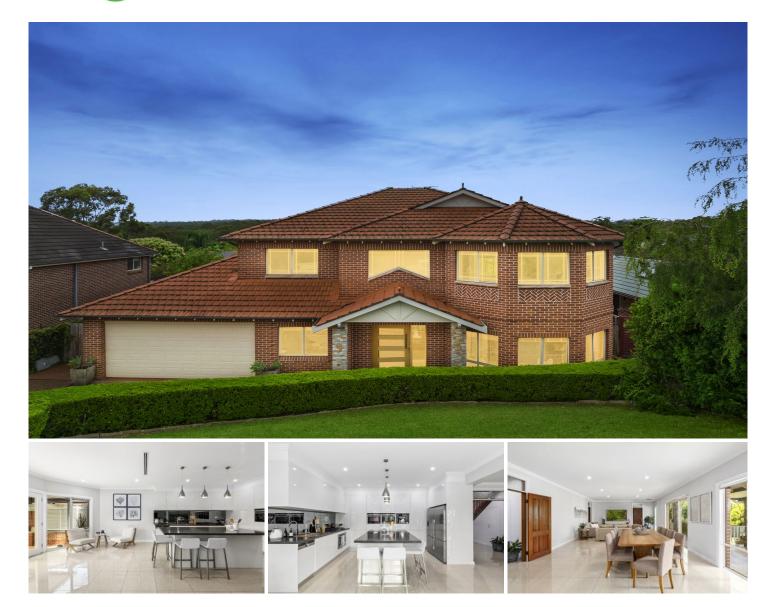

## 24 Powys Circuit Castle Hill NSW

Offering a convenient lifestyle and a flexible floorplan, this commanding dual level residence is an outstanding choice for growing families. Proud exteriors open to an enviable multi-zoned layout downstairs which features a formal lounge room, open family zone and generous meals area. The chic kitchen is framed by stone benchtops and chic cabinetry designed to conceal mess, with modern cooking appliances and a built-in pantry making food preparation easy. Enjoy entertaining family and friends on the rear alfresco which includes a pizza oven and views over the manicured, child-friendly backyard.

The upper level boasts four queen sized and sun-soaked bedrooms with integrated storage included in each. An opulent haven for parents, the oversized master suite enjoys the storage of a walk-in wardrobe and the privacy of a renovated ensuite which includes floor-to-ceiling tiles and

## 5 🛤 3 🚔 2 🚘

- **Price** : \$ 2,550,000 Land Size : 759.2 sqm View

  - - : https://www.guardianrealty.com.au/sale/nsw /hills/castle-hill/residential/house/7874926

Aaron Godfrey 0422 081 888

Luke Bavaro 0488 093 292