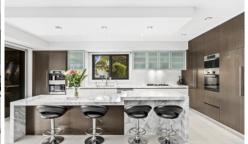

## 28 Brae Place Castle Hill NSW

Exuding ultimate class and sophistication right from its contemporary façade, this immaculate residence is an architectural masterpiece to be appreciated by growing families and keen entertainers. Complete with luxurious finishes and enviable inclusions throughout the flowing floorplan, the home features the perfect balance of formal and informal living spaces. Enjoy hosting guests in the formal lounge and dining zone upon entry or movie nights in the generous theatre room. The stunning kitchen is framed by stone benchtops and sleek cabinetry, and features an island bench setting, modern cooking appliances and plenty of storage. Outside is a haven for entertaining where an elevated alfresco flows from the rear of the home. Step down into a gorgeous oasis where an additional covered entertaining space is set next to the pool area.