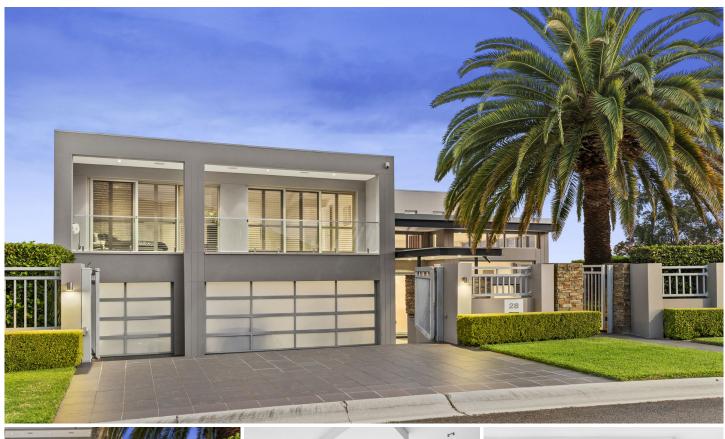

## 28 Brae Place Castle Hill NSW

Exuding ultimate class and sophistication right from its contemporary façade, this immaculate residence is an architectural masterpiece to be appreciated by growing families and keen entertainers. Complete with luxurious finishes and enviable inclusions throughout the flowing floorplan, the home features the perfect balance of formal and informal living spaces. Enjoy hosting guests in the formal lounge and dining zone upon entry or movie nights in the generous theatre room. The stunning kitchen is framed by stone benchtops and sleek cabinetry, and features an island bench setting, modern cooking appliances and plenty of storage. Outside is a haven for entertaining where an elevated alfresco flows from the rear of the home. Step down into a gorgeous oasis where an additional covered entertaining space is set next to the pool area.