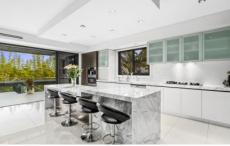

## 28 Brae Place Castle Hill NSW

Exuding ultimate class and sophistication right from its contemporary façade, this immaculate residence is an architectural masterpiece to be appreciated by growing families and keen entertainers. Complete with luxurious finishes and enviable inclusions throughout the flowing floorplan, the home features the perfect balance of formal and informal living spaces. Enjoy hosting guests in the formal lounge and dining zone upon entry or movie nights in the generous theatre room. The stunning kitchen is framed by stone benchtops and sleek cabinetry, and features an island bench setting, modern cooking appliances and plenty of storage. Outside is a haven for entertaining where an elevated alfresco flows from the rear of the home. Step down into a gorgeous oasis where an additional covered entertaining space is set next to the pool area.