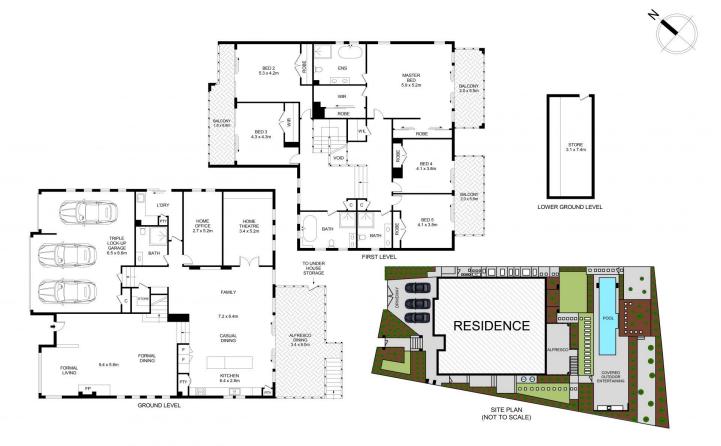

## 28 Brae Place Castle Hill NSW

Exuding ultimate class and sophistication right from its contemporary façade, this immaculate residence is an architectural masterpiece to be appreciated by growing families and keen entertainers. Complete with luxurious finishes and enviable inclusions throughout the flowing floorplan, the home features the perfect balance of formal and informal living spaces. Enjoy hosting guests in the formal lounge and dining zone upon entry or movie nights in the generous theatre room. The stunning kitchen is framed by stone benchtops and sleek cabinetry, and features an island bench setting, modern cooking appliances and plenty of storage. Outside is a haven for entertaining where an elevated alfresco flows from the rear of the home. Step down into a gorgeous oasis where an additional covered entertaining space is set next to the pool area.

5 **4** 4 **4** 3 **4** 

Land Size: 824 sqm

View : https://www.guardianrealty.com.au/sale/nsw

/hills/castle-hill/residential/house/7872215

**Aaron Godfrey** 0422 081 888

Bob (Kaiji) Guan 0490 100 091

28 Brae Place, Castle Hill

Disclaimer
Floor Plan measurements are approximate and are for illustrative purposes only. While we cannot doubt the floor plans accuracy , we make no guarantee , warranty or representation as to the accuracy and completeness of the floor plan