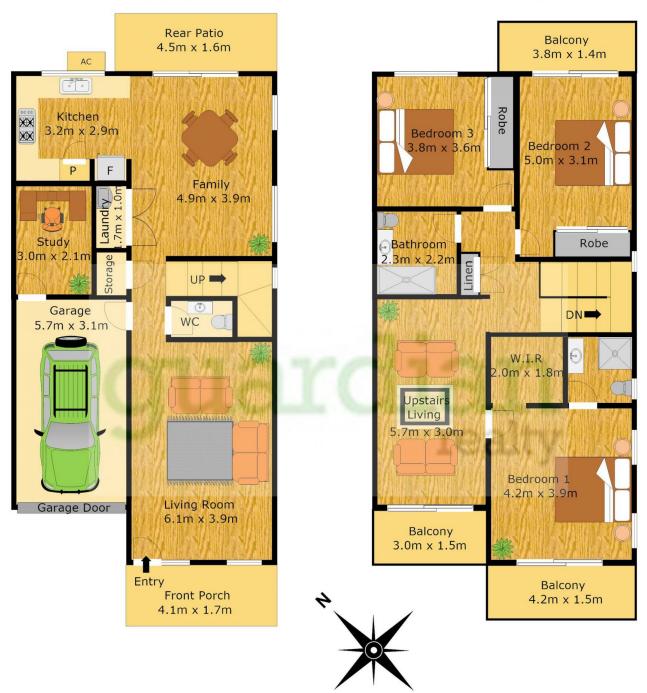

### 13/2 Cathay Place Kellyville NSW

Stylish and spacious town house featuring 3 double size bedrooms all with large mirrored wardrobes with the master having a walk-in-robe and ensuite (2 bedrooms have balconies). There is an upstairs rumpus with balcony, study off garage, lounge room, meals/family room and the kitchen has gas cooking and stainless steel appliances which overlooks the alfresco and fully fenced rear yard.

# Ground Floor First Floor