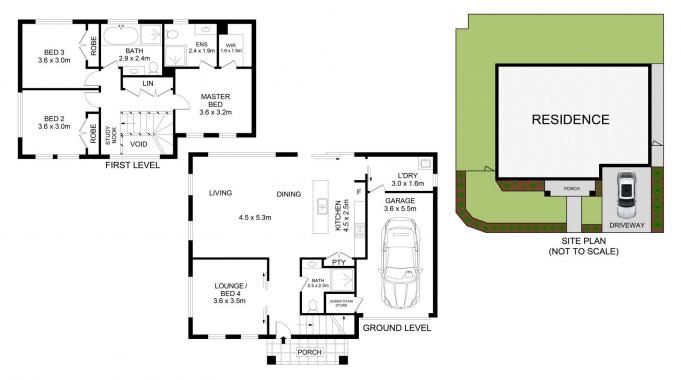

The upper-level features three well-sized bedrooms with integrated storage included in each. The master enjoys the added privacy of an ensuite while a chic main bathroom inclusive of а bathtub serves the remaining accommodation. Catering to those seeking multi-generational family living, an additional lounge room downstairs offers potential as a fourth bedroom and is

## 67 Rhinelander Road, Box Hill

Discaimler Floor Plan measurements are approximate and are for illustrative purposes only. While we cannot doubt the floor plans accuracy, we make no guarantee, warranty or representation as to the accuracy and completeness of the floor plan