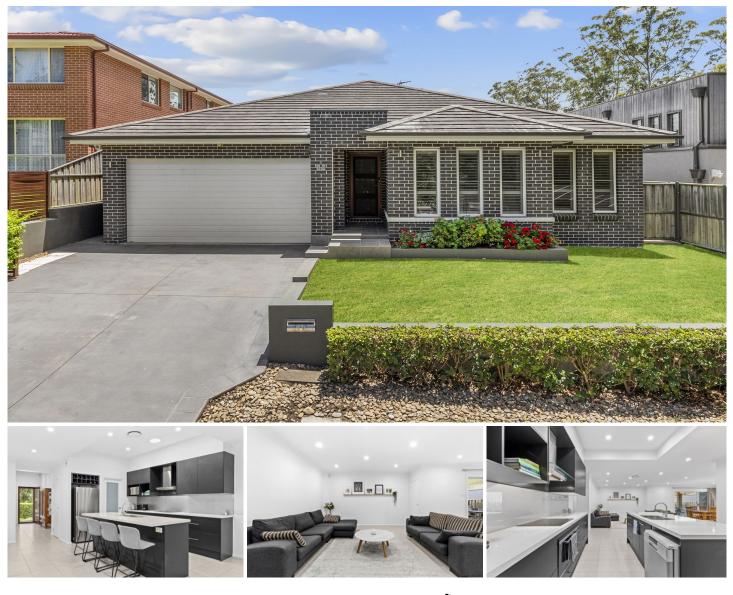

## 10 Brayden Way Kellyville NSW

Tucked away in a whisper quiet cul-de-sac, this immaculate single level home is impressive right from its contemporary façade. Designed to maximise space and family-function, the floorplan features an open plan family zone as well as an additional media room. Caesarstone benchtops frame the gourmet kitchen which includes a large oven, walk-in pantry, wine storage, plenty of cupboard space and an induction cooktop. Glass sliders from the family zone allow for seamless transition to the outdoors, where a private alfresco leads to manicured lawns and a saltwater pool.

The master suite is set at the front of the home and enjoys the storage of a walk-in wardrobe and privacy of a well-appointed ensuite complete with a double vanity. Three queen-sized bedrooms are cleverly spaced around a generous main bathroom with separate toilet for ease in family living. This enviable address is a short stroll to