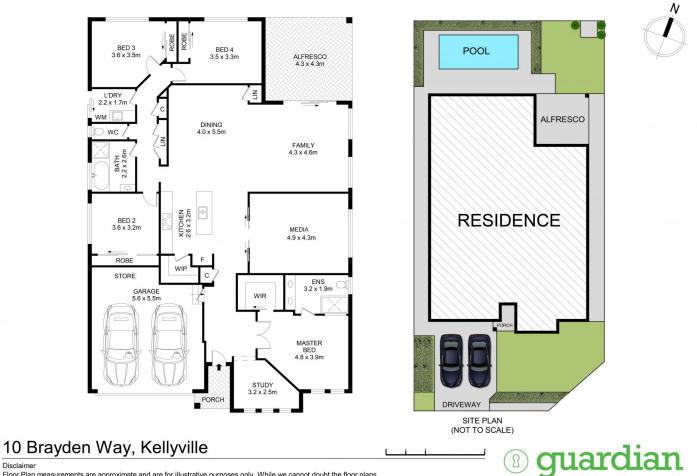

## 4 🎮 2 🚔 2 🛱

Land Size : 502.7 sqm

: https://www.guardianrealty.com.au/sale/nsw /hills/kellyville/residential/house/7870090

View

Nathan Gilmour 0488 025 900

https://www.guardianrealty.com.au

258 Old Northern Road Castle Hill NSW 02 9659 5222

Disclaimer Floor Plan measurements are approximate and are for illustrative purposes only. While we cannot doubt the floor plans accuracy , we make no guarantee , warranty or representation as to the accuracy and completeness of the floor plan