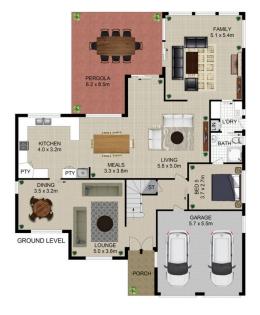

## 12 Badenoch Avenue Glenhaven NSW

Exuding sophistication and charm right from its proud street presence, this immaculate dual level home is a luxuriously-appointed and spacious family retreat. Featuring a multi-zoned layout with the perfect blend of formal and informal living spaces, there is plenty of space to relax with family or entertain guests. Caesarstone benchtops and sleek cabinetry frame the gourmet kitchen, which is complete with modern stainless-steel cooking appliances, ample cupboard space and a built-in pantry. Enjoy entertaining outdoors under the covered pergola, which is surrounded by established gardens providing both shade and privacy.

12 Badenoch Avenue, Glenhaven

Disclaimer

Floorplan measurements are approx. and for illustrative purposes only.

While we cannot doubt the floorplans accuracy, we make no guarantee, warranty or representation as to the accuracy and completeness of the floorplan.