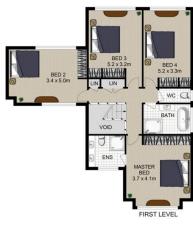

The upper level boasts four king-sized bedrooms with built-in wardrobes in each. A chic ensuite inclusive of a double vanity adds luxury to the master suite, while a beautifully renovated main bathroom with a separate toilet

12 Badenoch Avenue, Glenhaven

Disclaimer

Floorplan measurements are approx. and for illustrative purposes only.

While we cannot doubt the floorplans accuracy, we make no guarantee, warranty or representation as to the accuracy and completeness of the floorplan.