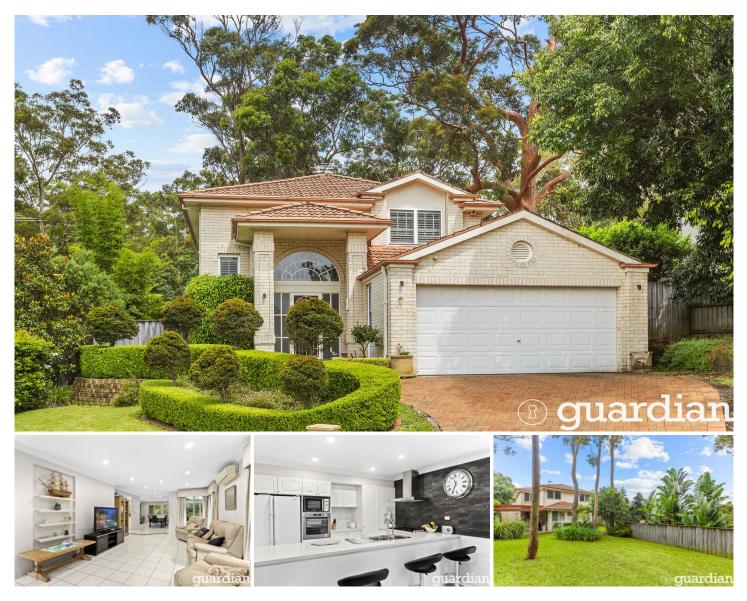

## 6 Lockyer Close Dural NSW

Tucked away within the secluded yet centrally located Elouera Estate, this family home offers equally impressive indoor and outdoor living spaces. Its family friendly floorplan complemented with neutrally schemed interiors awash with natural light comprise an open plan kitchen and casual living area offering clear views of the grassy backyard so the children are never out of sight.

## Additional Features:

- 4 bedrooms upstairs all with wardrobes and the master having an ensuite & walk-in-robe

- 5th bedroom downstairs with full bathroom
- 3 full bathrooms
- Upstairs rumpus

- Kitchen comes complete with dishwasher, gas stove top and ample storage