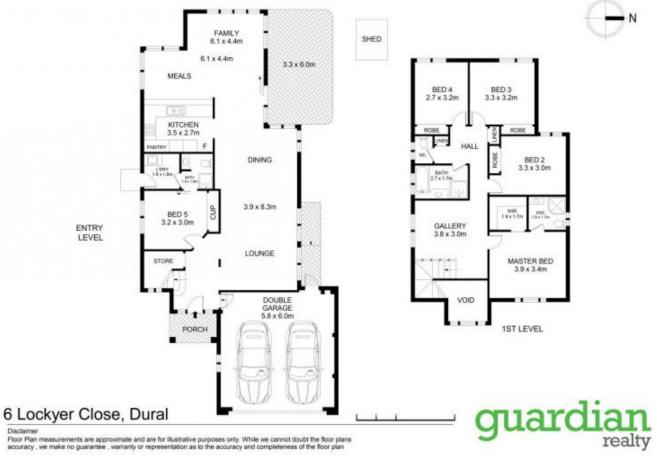

## Additional Features:

- 4 bedrooms upstairs all with wardrobes and the master having an ensuite & walk-in-robe

- 5th bedroom downstairs with full bathroom
- 3 full bathrooms
- Upstairs rumpus

- Kitchen comes complete with dishwasher, gas stove top and ample storage