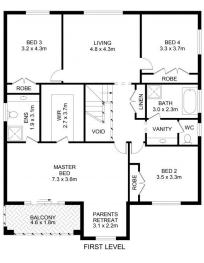

An upstairs living space offers potential as a teenage retreat or playroom. Three queen-sized bedrooms with integrated storage and a clever three-way bathroom flow from the living zone to simplify family living. The master

## 3 Cornelius Place, Kellyville

Disclaimer
Floor Plan measurements are approximate and are for illustrative purposes only. While we cannot doubt the floor plans accuracy , we make no guarantee , warranty or representation as to the accuracy and completeness of the floor plan