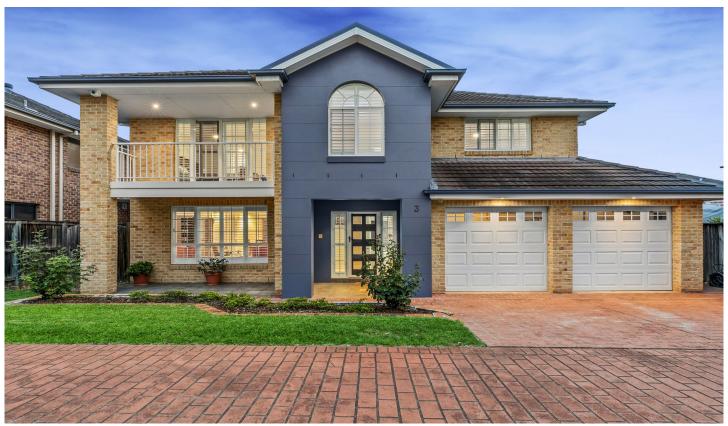

## 3 Cornelius Place Kellyville NSW

Tucked away in a quiet cul-de-sac, this expansive dual level home is a well-appointed retreat for growing families. Meticulously maintained and perfectly presented both inside and out, the multi-zoned floorplan boasts four separate living zones including a formal lounge and dining zone to the left of the entry, open family room and rear rumpus room on the lower level. The generous kitchen features modern cooking appliances, a built-in pantry, plenty of bench space and ample cupboard. Outside is a haven for entertaining family and friends which includes a large covered pergola, solar-heated pool and manicured lawns perfect for kids and pets.

An upstairs living space offers potential as a teenage retreat or playroom. Three queen-sized bedrooms with integrated storage and a clever three-way bathroom flow from the living zone to simplify family living. The master