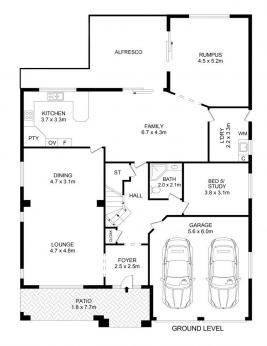

## 3 Cornelius Place Kellyville NSW

Tucked away in a quiet cul-de-sac, this expansive dual level home is a well-appointed retreat for growing families. Meticulously maintained and perfectly presented both inside and out, the multi-zoned floorplan boasts four separate living zones including a formal lounge and dining zone to the left of the entry, open family room and rear rumpus room on the lower level. The generous kitchen features modern cooking appliances, a built-in pantry, plenty of bench space and ample cupboard. Outside is a haven for entertaining family and friends which includes a large covered pergola, solar-heated pool and manicured lawns perfect for kids and pets.

## 3 Cornelius Place, Kellyville

Disclaimer
Floor Plan measurements are approximate and are for illustrative purposes only. While we cannot doubt the floor plans accuracy , we make no guarantee , warranty or representation as to the accuracy and completeness of the floor plan