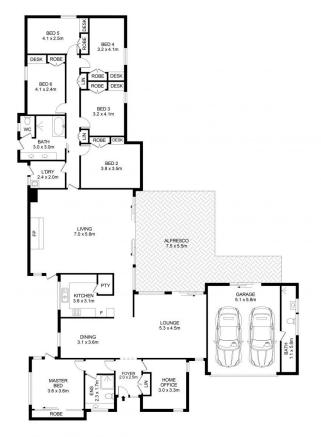

Formal accommodation consists of six generously-sized bedrooms with integrated storage included in each. The master bedroom is set at the front of the home and enjoys the luxury of an ensuite, while the other five bedrooms are cleverly set within their own wing for ease of family living.

## 55 Darcey Road, Castle Hill

Disclaimer Floor Plan measurements are approximate and are for illustrative purposes only. While we cannot doubt the floor plans accuracy , we make no guarantee , warranty or representation as to the accuracy and completeness of the floor plan