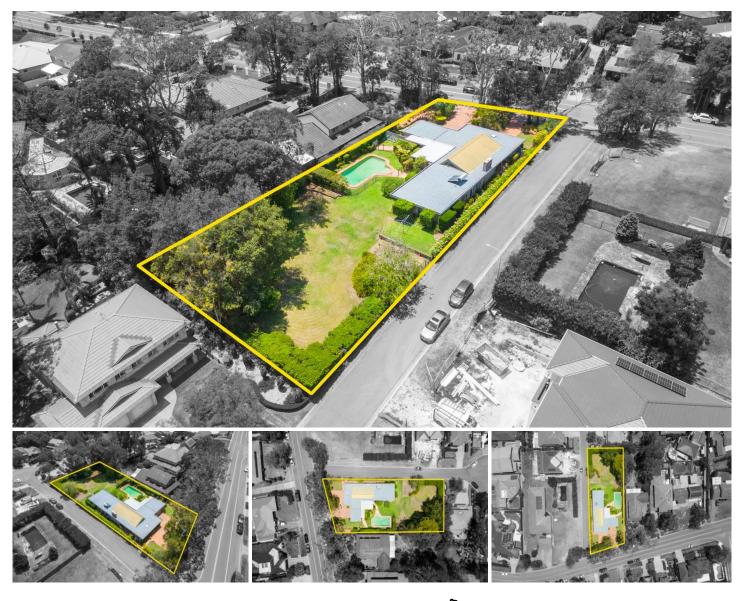

## 55 Darcey Road Castle Hill NSW

Occupying an enviable address within the highly-sought Castlewood Estate, this supreme residence is full of opportunity and charm. Spread over a delightful single level floorplan with multi-zoned living, the home exudes character which could be incorporated into potential renovation plans. Enjoying hosting guests in the formal lounge room which has direct alfresco access, or relaxing with family by the fireplace in the family zone. Outside is an absolute haven for entertaining which includes a large alfresco space, resort-style pool area and huge grassy backyard framed by manicured gardens.

Formal accommodation consists of six generously-sized bedrooms with integrated storage included in each. The master bedroom is set at the front of the home and enjoys the luxury of an ensuite, while the other five bedrooms are cleverly set within their own wing for ease of family living.