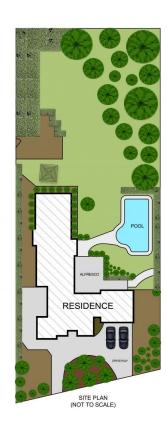

## 55 Darcey Road Castle Hill NSW

Occupying an enviable address within the highly-sought Castlewood Estate, this supreme residence is full of opportunity and charm. Spread over a delightful single level floorplan with multi-zoned living, the home exudes character which could be incorporated into potential renovation plans. Enjoying hosting guests in the formal lounge room which has direct alfresco access, or relaxing with family by the fireplace in the family zone. Outside is an absolute haven for entertaining which includes a large alfresco space, resort-style pool area and huge grassy backyard framed by manicured gardens.

## 55 Darcey Road, Castle Hill

Disclaimer Floor Plan measurements are approximate and are for illustrative purposes only. While we cannot doubt the floor plans accuracy , we make no guarantee , warranty or representation as to the accuracy and completeness of the floor plan