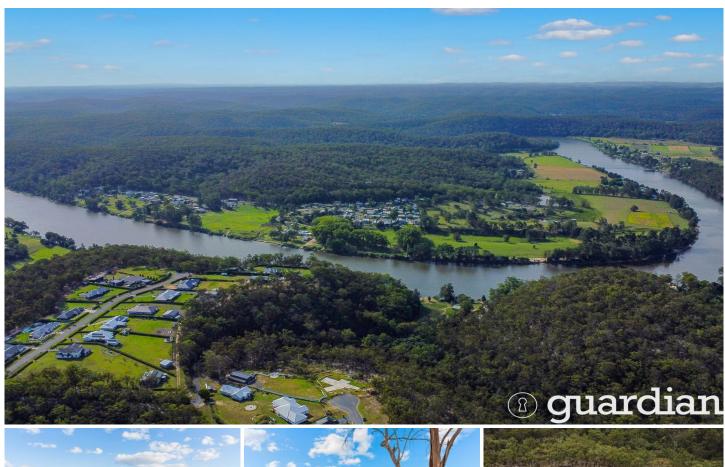

## 8 Highview Place Sackville North NSW

Grab the opportunity to secure a fully fenced and registered 7692sqm (1.9 acres) ready for building. Plans are in place to build a 5 bedroom single level modernview home which facilitates acreage living. Plans include a perfectly positioned pool to capture the stunning views and shedding for extra storage. It is a wide fronted home that takes advantage of the peaceful river & district views from the living areas and main bedroom.

Highview is a peaceful 7 lot subdivision located in a cul-de-sac location. In addition to your own property, there are acres of community land on which to explore and relax.

- ? 3 minutes from the Hawkesbury River
- ? 10 minutes from Cattai's Riverside Oaks Golf Course
- ? 29 minutes from Windsor
- ? 35 minutes from Rouse Hill Town Centre

Land Size: 7692 sqm

View : https://www.guardianrealty.com.au/sale/nsw

/hawkesbury/sackville-north/residential/land/

7845136

Josh McAdam 0425 886 484

Gavin Weekley 0407 024 600