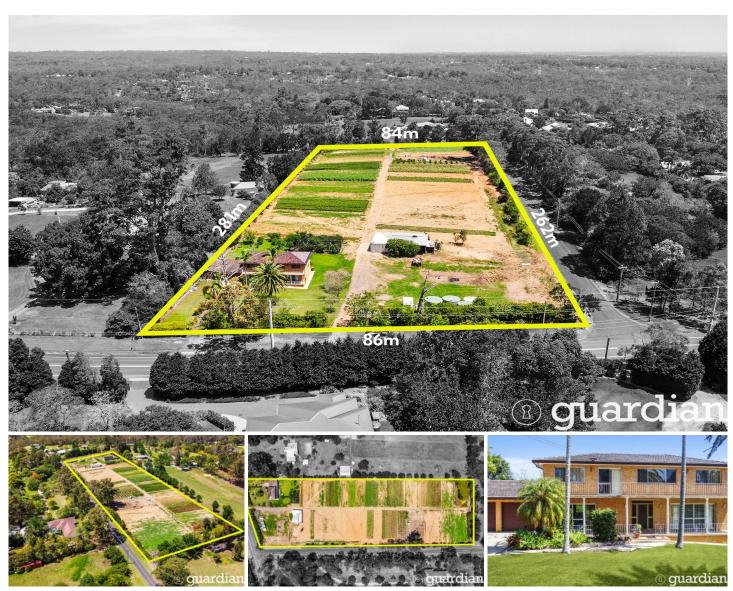

## 48 Cattai Ridge Road Glenorie NSW

Tranquil and picturesque, this address offers huge potential to extend or build your dream home within close proximity to local amenities. Boasting five elevated, arable acres with 2 street frontages, the opportunities are endless for those seeking an acreage lifestyle. Positioned on the property is a comfortable home with two living areas and five large bedrooms. A bathroom is positioned on each level for ease in living while a laundry downstairs has direct access to the surrounding acres.