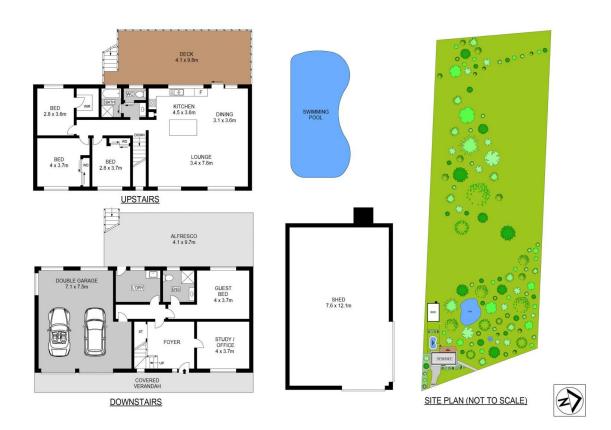

## 39 Whitmore Road Maraylya NSW

This gorgeous acreage parcel is the perfect choice for those in search of an idyllic lifestyle property with multiple purposes. Designed and built to capitalise on the lush surrounds, an immaculate home with refreshed interiors stands proudly on the parcel. Spread over a delightful dual level design, the home boasts a free-flowing floorplan with seamless transition to entertaining on the upper-level deck or downstairs all-weather alfresco zone. Sleek cabinetry frames the gourmet kitchen which overlooks the backyard, and includes modern stainless steel cooking appliances and plenty of storage. Enjoy relaxing outside by the saltwater pool in the warmer weather or exploring the acres, which lead to Longneck Lagoon, with family and friends.

The fenced acres are suitable for horses and allow for the addition of stables or paddocks if required. Formal

4 🕒 2 🖰 6 👄

**Price**: \$1,950,000 - \$2,075,000

**View**: https://www.guardianrealty.com.au/sale/nsw/west ern-sydney/maraylya/residential/acreagesemirur

al/7840222

Gavin Weekley 0407 024 600

Josh McAdam 0425 886 484

39 Whitmore Road, Maraylya

Disclaimer
Floorplan measurements are approx. and for illustrative purposes only.

While we cannot doubt the floorplans accuracy, we make no guarantee, warranty or representation as to the accuracy and completeness of the floorplan.