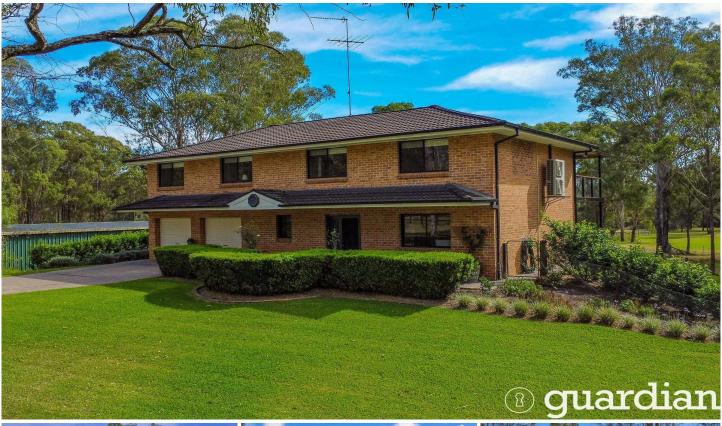

## 39 Whitmore Road Maraylya NSW

This gorgeous acreage parcel is the perfect choice for those in search of an idyllic lifestyle property with multiple purposes. Designed and built to capitalise on the lush surrounds, an immaculate home with refreshed interiors stands proudly on the parcel. Spread over a delightful dual level design, the home boasts a free-flowing floorplan with seamless transition to entertaining on the upper-level deck or downstairs all-weather alfresco zone. Sleek cabinetry frames the gourmet kitchen which overlooks the backyard, and includes modern stainless steel cooking appliances and plenty of storage. Enjoy relaxing outside by the saltwater pool in the warmer weather or exploring the acres, which lead to Longneck Lagoon, with family and friends.

The fenced acres are suitable for horses and allow for the addition of stables or paddocks if required. Formal

4 🕒 2 🖰 6 👄

**Price**: \$1,950,000 - \$2,075,000

**View**: https://www.guardianrealty.com.au/sale/nsw/west ern-sydney/maraylya/residential/acreagesemirur