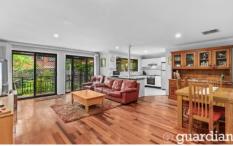

## 6/21-23 Parsonage Road Castle Hill NSW

Proudly standing within an intimate complex of eight, this meticulously maintained townhouse promises a low-maintenance lifestyle with ample space for a growing family in the heart of Castle Hill. Spread over two light-filled levels, the impressive floorplan features open living and dining downstairs with seamless flow through to relaxed entertaining outside. Granite benchtops frame the gourmet kitchen which includes modern stainless-steel cooking appliances, extensive storage and bench space. Glass sliders open to a private courtyard perfect for enjoying a meal with guests or sitting in the sunshine while enjoying the generously sized backyard.