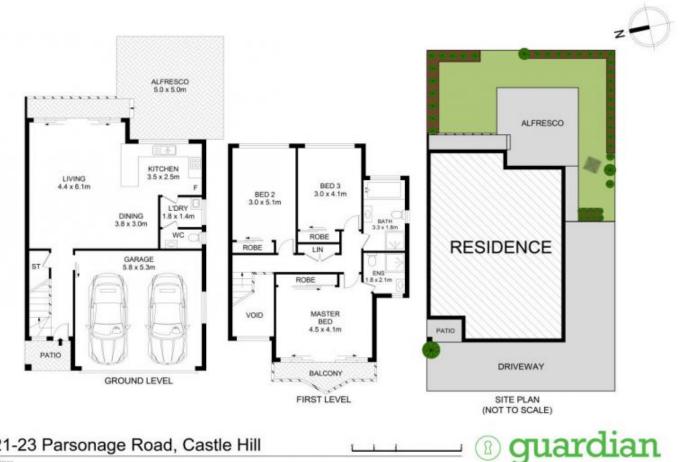

## 6/21-23 Parsonage Road Castle Hill NSW

Proudly standing within an intimate complex of eight, this meticulously maintained townhouse promises a low-maintenance lifestyle with ample space for a growing family in the heart of Castle Hill. Spread over two light-filled levels, the impressive floorplan features open living and dining downstairs with seamless flow through to relaxed entertaining outside. Granite benchtops frame the gourmet kitchen which includes modern stainless-steel cooking appliances, extensive storage and bench space. Glass sliders open to a private courtyard perfect for enjoying a meal with guests or sitting in the sunshine while enjoying the generously sized backyard.

The upper level boasts three king-sized bedrooms with built-in wardrobes in each. An ensuite adds a touch of luxury to the enormous master bedroom, which also enjoys access to a Juliet-style balcony. Floor-to-ceiling tiles and a

## 6/21-23 Parsonage Road, Castle Hill

Disclaimer
Floor Plan measurements are approximate and are for illustrative purposes only. While we cannot doubt the floor plans accuracy, we make no guarantee, warranty or representation as to the accuracy and completeness of the floor plan