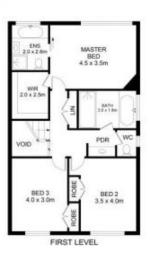

The upper level boasts three queen-sized bedrooms with integrated storage included in each. The master is positioned at the rear overlooking the backyard and enjoys the added luxury of an ensuite. A clever three-way bathroom which includes a bathroom serves the other bedrooms. This enviable address is a short stroll from Hills

## 2/42A Middleton Avenue, Castle Hill

Disclaimer
Floor Plan measurements are approximate and are for illustrative purposes only. While we cannot doubt the floor plans accuracy, we make no guarantee, warranty or representation as to the accuracy and completeness of the floor plan