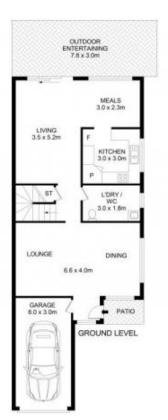

## 2/42a Middleton Avenue Castle Hill NSW

Enjoying an elevated position in a leafy street, this neat duplex is a supreme choice for those in search of the ultimate Hills lifestyle. Spread over two light-filled levels, the floorplan offers a versatile, open floorplan which includes a generous living and dining zone on entry, as well as an informal living and meals zone at the rear. The kitchen is well-sized and includes modern cooking appliances as well as a built-in pantry. Glass sliders from the rear living space open to a patio and grassy backyard ideal for kids and pets.

## 2/42A Middleton Avenue, Castle Hill

Disclaimer
Floor Plan measurements are approximate and are for illustrative purposes only. While we cannot doubt the floor plans accuracy, we make no guarantee, warranty or representation as to the accuracy and completeness of the floor plan