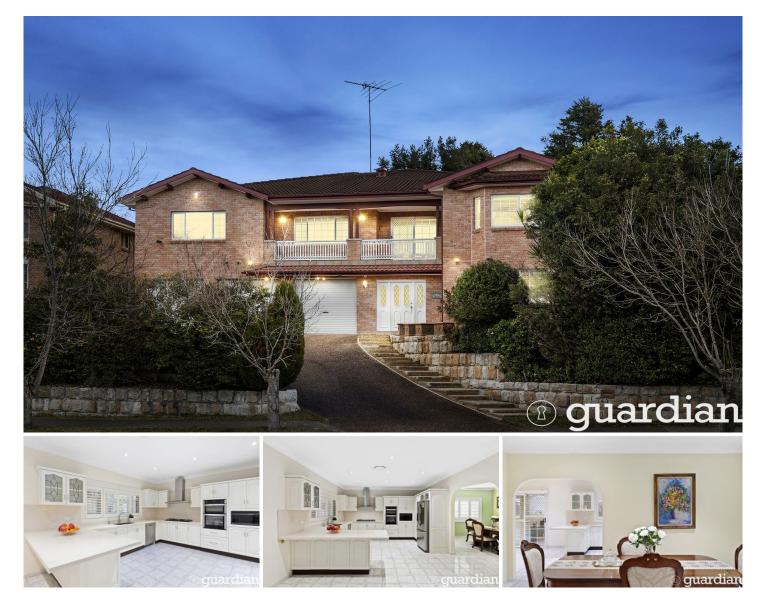

## 143 Ridgecrop Drive Castle Hill NSW

Prominent and the perfect choice for families seeking the Hills lifestyle this property offers you a flexible floorplan with multiple living and entertaining zones that include a spacious rumpus room on the lower level, open living spaces on the upper level, and 4 oversized bedrooms all with built-in wardrobes with an ensuite that serves the master bedroom.

The large kitchen is framed by 40mm Caesarstone benchtops, includes a double oven and 5 burner gas cooktop, and plenty of cupboards and bench space. The beautifully landscaped backyard is ideal for children to play and is low maintenance.

Additional Features: -

? Ducted Air Conditioning

https://www.guardianrealty.com.au

4 🛤 2 📛 3 🚘

View : https://www.guardianrealty.com.au/lease/nsw/hill s/castle-hill/residential/house/7834807

534 Old Northern Road Dural NSW 02 9651 1666