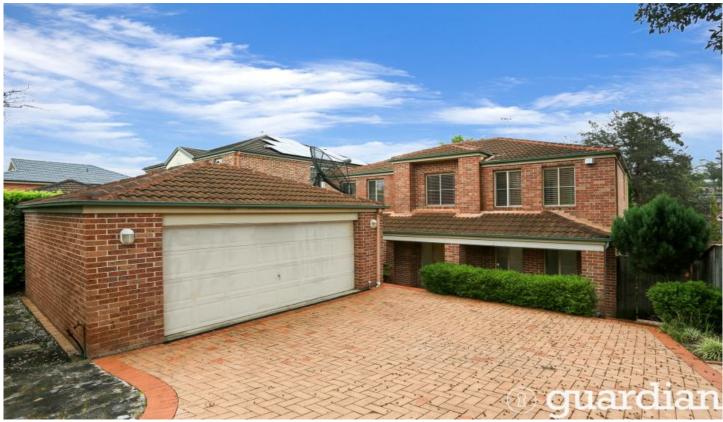

## 87 Ravensbourne Circuit Dural NSW

Set in a peaceful location in a sought after Elouera Estate of Dural, this generous family home on approximately 690sqm offers fabulous outdoor entertaining areas including a large covered outdoor entertaining overlooking an expansive level grassed yard and an impressive in-ground swimming pool.