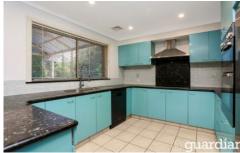

Spaciously laid out over two levels, quality handmade cabinetry compliment extra large formal lounge and dining rooms, with downstairs home office/study room on the ground floor.

Equally charming upstairs with stunning Parquetry flooring throughout, this fully air-conditioned home offers four bedrooms with ample storage as well as a sizeable family bathroom positioned around a convenient upstairs living area.