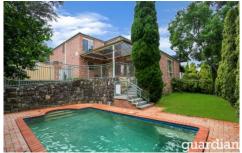

## 87 Ravensbourne Circuit Dural NSW

Set in a peaceful location in a sought after Elouera Estate of Dural, this generous family home on approximately 690sqm offers fabulous outdoor entertaining areas including a large covered outdoor entertaining overlooking an expansive level grassed yard and an impressive in-ground swimming pool.