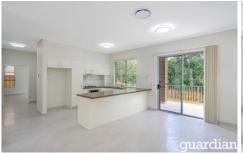

The kitchen is complete with gas cooking, dishwasher and overlooks the living area that flows out onto a large balcony overlooking the private fully fence yard backing onto a reserve.