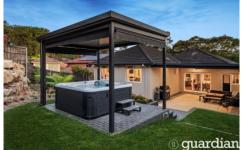

Designed with entertaining in mind, this home offers formal and informal living spaces, both adorned with bifold doors that lead to an entertainers paradise and a front balcony with serene bushland views. The recently refreshed granite and gas kitchen boasts top-of-the-line Ilve appliances and an expansive countertop perfect for casual dining. On the ground floor, a versatile rumpus room serves as the ideal