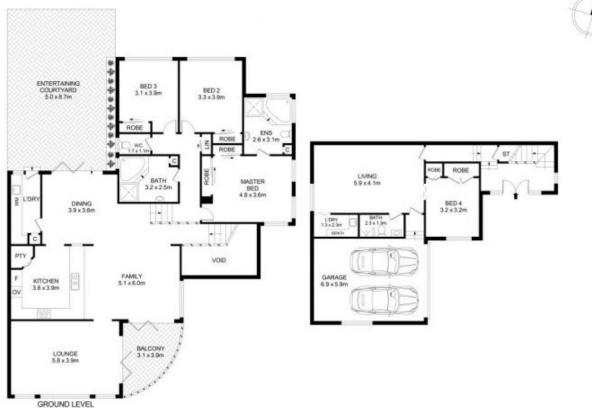

## 59 Ravensbourne Way Dural NSW

Boasting an uninterrupted bushland vista, this impeccably maintained residence is situated on a secluded lane within the Elouera Estate. Crafted by Denton Homes, the heart of this home is the open-plan living area on the middle level, offering both seclusion and breath taking vistas of the Dural Nature Reserve. Three bedrooms are thoughtfully positioned on their own floor, with the master retreat featuring an ensuite and a spacious double built-in wardrobe.

Designed with entertaining in mind, this home offers formal and informal living spaces, both adorned with bifold doors that lead to an entertainers paradise and a front balcony with serene bushland views. The recently refreshed granite and gas kitchen boasts top-of-the-line Ilve appliances and an expansive countertop perfect for casual dining. On the ground floor, a versatile rumpus room serves as the ideal

## 59 Ravensbourne Way, Dural

Floor Plan measurements are approximate and are for illustrative purposes only. While we cannot doubt the floor plans accuracy , we make no guarantee , warranty or representation as to the accuracy and completeness of the floor plan