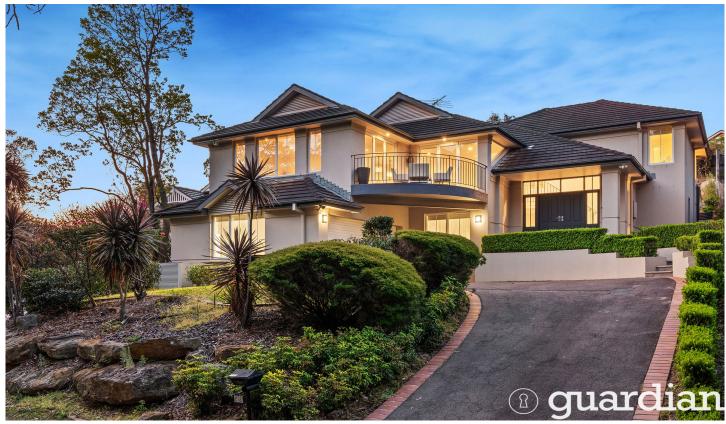

## 59 Ravensbourne Way Dural NSW

Boasting an uninterrupted bushland vista, this impeccably maintained residence is situated on a secluded lane within the Elouera Estate. Crafted by Denton Homes, the heart of this home is the open-plan living area on the middle level, offering both seclusion and breath taking vistas of the Dural Nature Reserve. Three bedrooms are thoughtfully positioned on their own floor, with the master retreat featuring an ensuite and a spacious double built-in wardrobe.

Designed with entertaining in mind, this home offers formal and informal living spaces, both adorned with bifold doors that lead to an entertainers paradise and a front balcony with serene bushland views. The recently refreshed granite and gas kitchen boasts top-of-the-line Ilve appliances and an expansive countertop perfect for casual dining. On the ground floor, a versatile rumpus room serves as the ideal