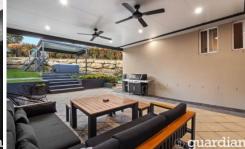

Designed with entertaining in mind, this home offers formal and informal living spaces, both adorned with bifold doors that lead to an entertainers paradise and a front balcony with serene bushland views. The recently refreshed granite and gas kitchen boasts top-of-the-line Ilve appliances and an expansive countertop perfect for casual dining. On the ground floor, a versatile rumpus room serves as the ideal