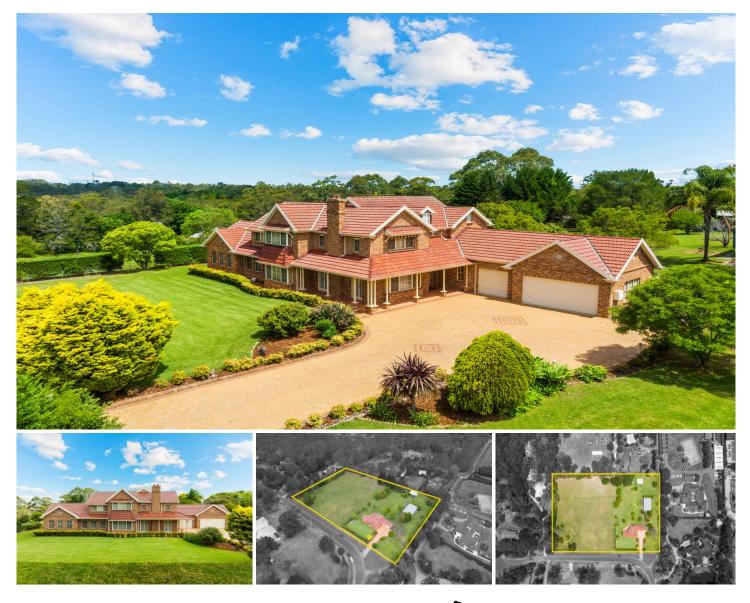

## 6 Odette Road Dural NSW

Set amongst elite estates in a prestigious pocket, this picturesque property is the perfect choice for large families or those seeking a slice of tranquillity. Full of charm and character right from the grand façade, the floorplan boasts an abundance of living space with plenty of scope for entertaining family and friends. Catering to those seeking multi-generational families, the lower level boasts two additional bedrooms positioned next to a full bathroom for ease. The large kitchen is centrally located between formal and informal living space and overlooks the lush rear yard. Outside is a haven which could be transformed into an outdoor entertainers' paradise with the addition of a pool or expansive alfresco (STCA). The arable land offers potential as an equine haven which could include paddocks, stables or potentially even an arena.

## 6 🛤 3 🚔 6 🚘

- Price : \$ 5,600,000
- Land Size View
- Land Size : 1.62 ha
  - : https://www.guardianrealty.com.au/sale/nsw /hills/dural/residential/house/7826080

Aaron Godfrey 0422 081 888

Sam Schwarz 0423 731 015