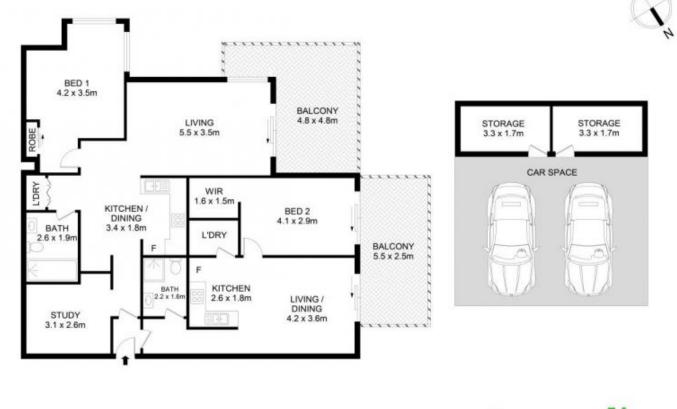

## 42A & B/40-52 Barina Downs Rd, Baulkham Hills

Disclaimer Floor Plan measurements are approximate and are for illustrative purposes only. While we cannot doubt the floor plans accuracy , we make no guarantee , warranty or representation as to the accuracy and completeness of the floor plan