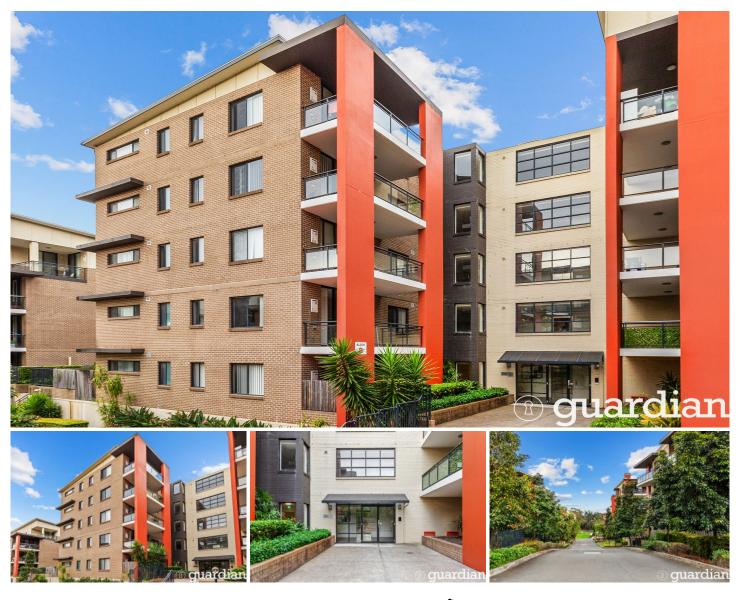

## 42a - 42b/40-52 Barina Downs Road Norwest NSW

This sunny dual key apartment, with double balconies is a fantastic find: 1+ study, lounge room, bathroom, kitchen, laundry and balcony on one side, 1 bedroom, lounge room, balcony, laundry and kitchen on the other. Both apartments will come with a lease back to the purchaser. 42a & 42b are leased out till mid to late 2024. This is the perfect opportunity for investors looking for a high investment return. The current combined rent is \$880 per week.

Located in the corner position of the complex, your building has cul-de-sac road access and is surrounded by parklands and landscaping, resulting in a quieter location with less local traffic. The property is conveniently positioned in prime Norwest. Minutes away from Norwest Business Park, Norwest Metro station, Norwest Market town and the private hospital. Alternatively, you are a 5-minute drive away from Castle Hills Homemaker Centre. 2 🛤 2 🚔 2 🚘

View : https://www.guardianrealty.com.au/sale/nsw/hills/ norwest/residential/apartment/7823028

Grant McEnally 0414 968 460

Benjamin See 0410 264 809

https://www.guardianrealty.com.au

i