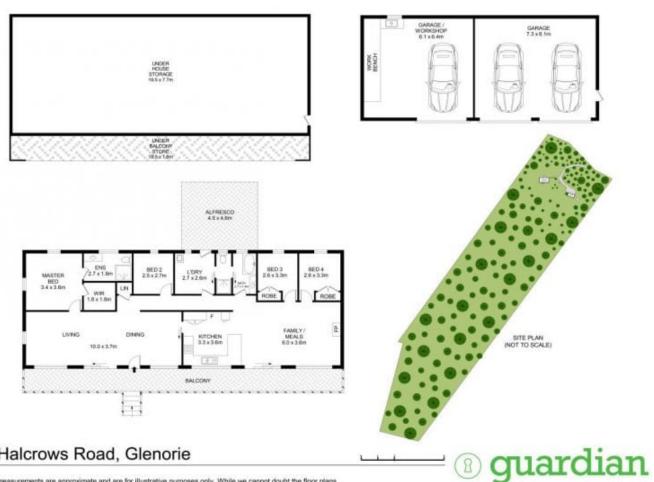

## 419 Halcrows Road Glenorie NSW

An ideal choice for those seeking a semi-rural acreage retreat, this 25-acre parcel offers spacious living combined with serene potential. A picturesque driveway lined by established trees stands a meticulously maintained home with a flexible floorplan. Formal accommodation is comprised of four well-sized bedrooms with the master suite enjoying the added luxury of an ensuite. A well-sized main bathroom is ideally located between living spaces and accommodation for ease. Enjoy hosting guests in the formal living spaces or relaxing on the rear alfresco while admiring the valley views.

Lush acres complete with fenced paddocks, a stable and room to add extra facilities are perfect for horses. An additional shed which can house up to four cars and includes an additional workshop area ticks the box for motor enthusiasts. Adding to the package, there is also a