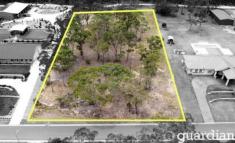

- ? Generous 6,022sqm parcel (1.5 acres approx.)
- ? Surrounded by other prestigious homes

Price : \$ 2,000,000 Land Size: 6022 sqm

View : https://www.guardianrealty.com.au/sale/nsw

/hills/glenorie/residential/land/7812123