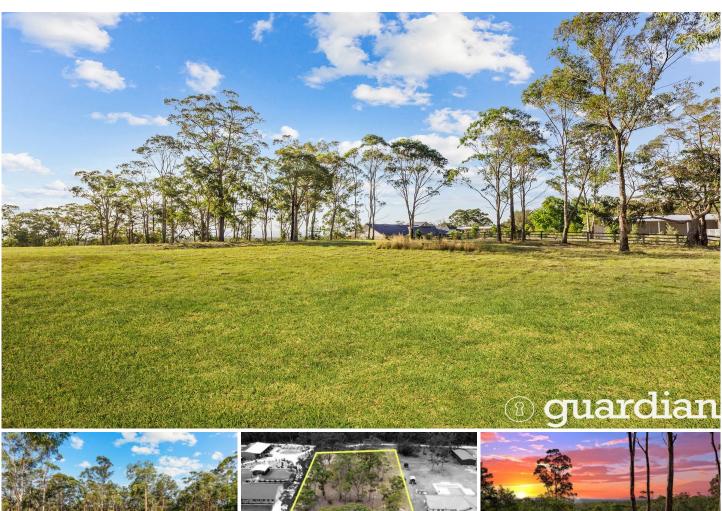

## 6 Shelley Lane Glenorie NSW

Offering an elevated position this incredible land parcel is the perfect blank canvas for your dream home. In a prime location, this is a rare opportunity to acquire one of the last remaining blocks in the highly sort after estate Hawkhurst Ridge. The land is located within in a secluded 59 acre estate with its own tennis court, bush walks and an idyllic

Set on the high side of the road and enjoying relaxing views out to the Blue Mountains. This enviable address is only 5 minutes from Glenorie Shops and a 15 minute drive from Round Corner Dural. It's also only 25 minutes from the heart of Castle Hill which includes Castle Towers and metro.

- ? Generous 6,022sqm parcel (1.5 acres approx.)
- ? Surrounded by other prestigious homes

Price : \$ 2,000,000 Land Size: 6022 sqm

View : https://www.guardianrealty.com.au/sale/nsw

/hills/glenorie/residential/land/7812123