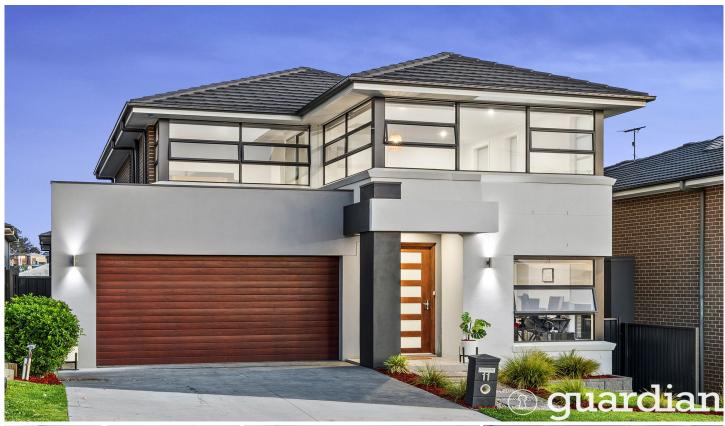

## 11 Memsie Street Box Hill NSW

Promising a convenient and low maintenance lifestyle, this spacious residence offers a light-filled and multi-zoned floorplan large families will appreciate. The contemporary design features a theatre room perfect for relaxed family movie nights as well as a large open living and informal meals zone. The crisp kitchen includes an island bench setting, built-in pantry, modern stainless-steel cooking appliances and plenty of bench space. Glass sliders from the rear living zone open to a covered alfresco space perfect for enjoying an outdoor meal while overlooking the easy-care backyard.