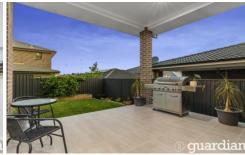

## 11 Memsie Street Box Hill NSW

Promising a convenient and low maintenance lifestyle, this spacious residence offers a light-filled and multi-zoned floorplan large families will appreciate. The contemporary design features a theatre room perfect for relaxed family movie nights as well as a large open living and informal meals zone. The crisp kitchen includes an island bench setting, built-in pantry, modern stainless-steel cooking appliances and plenty of bench space. Glass sliders from the rear living zone open to a covered alfresco space perfect for enjoying an outdoor meal while overlooking the easy-care backyard.