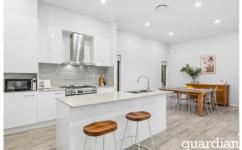

## 11 Memsie Street Box Hill NSW

Promising a convenient and low maintenance lifestyle, this spacious residence offers a light-filled and multi-zoned floorplan large families will appreciate. The contemporary design features a theatre room perfect for relaxed family movie nights as well as a large open living and informal meals zone. The crisp kitchen includes an island bench setting, built-in pantry, modern stainless-steel cooking appliances and plenty of bench space. Glass sliders from the rear living zone open to a covered alfresco space perfect for enjoying an outdoor meal while overlooking the easy-care backyard.