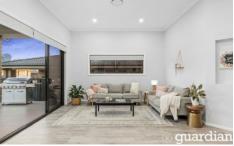

## 11 Memsie Street Box Hill NSW

Promising a convenient and low maintenance lifestyle, this spacious residence offers a light-filled and multi-zoned floorplan large families will appreciate. The contemporary design features a theatre room perfect for relaxed family movie nights as well as a large open living and informal meals zone. The crisp kitchen includes an island bench setting, built-in pantry, modern stainless-steel cooking appliances and plenty of bench space. Glass sliders from the rear living zone open to a covered alfresco space perfect for enjoying an outdoor meal while overlooking the easy-care backyard.