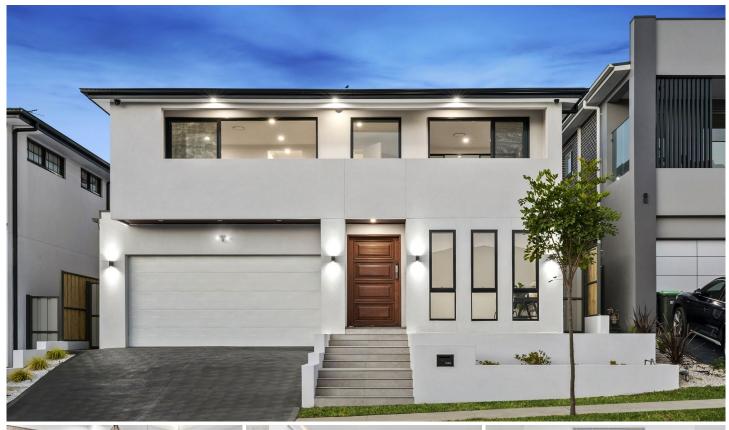

## 24 Welara Street Box Hill NSW

Occupying an elevated position within the growing Box Hill precinct, this designer residence is immediately impressive right from its commanding street presence. Spread over two light-filled levels, the contemporary floorplan offers spacious living highlighted by luxurious inclusions and finishes. Enjoy family movie nights in the media room which is complete with coffered ceilings or relaxing in front of the feature fireplace in the main living zone. Gorgeous Caesarstone benchtops frame the gourmet kitchen which includes quality Bosch cooking appliances and a large butler's pantry to conceal mess.

5 **4** 3 **4** 2 **4** 

**View :** https://www.guardianrealty.com.au/sale/nsw/west ern-sydney/box-hill/residential/house/7807147

Luke Bavaro 0488 093 292

Nathan Gilmour 0488 025 900