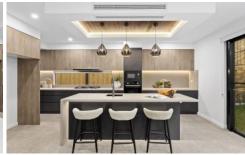

## 24 Welara Street Box Hill NSW

Occupying an elevated position within the growing Box Hill precinct, this designer residence is immediately impressive right from its commanding street presence. Spread over two light-filled levels, the contemporary floorplan offers spacious living highlighted by luxurious inclusions and finishes. Enjoy family movie nights in the media room which is complete with coffered ceilings or relaxing in front of the feature fireplace in the main living zone. Gorgeous Caesarstone benchtops frame the gourmet kitchen which includes quality Bosch cooking appliances and a large butler's pantry to conceal mess.