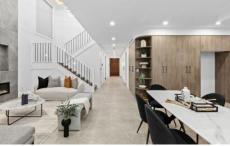

## 24 Welara Street Box Hill NSW

Occupying an elevated position within the growing Box Hill precinct, this designer residence is immediately impressive right from its commanding street presence. Spread over two light-filled levels, the contemporary floorplan offers spacious living highlighted by luxurious inclusions and finishes. Enjoy family movie nights in the media room which is complete with coffered ceilings or relaxing in front of the feature fireplace in the main living zone. Gorgeous Caesarstone benchtops frame the gourmet kitchen which includes quality Bosch cooking appliances and a large butler's pantry to conceal mess.

An additional study area on the upper level connects the formal accommodation. Each of the bedrooms are generously-sized, with the master enjoying the luxury of a palatial ensuite complete with a free-standing tub. This family-friendly address is only 4 minutes from Carmel View