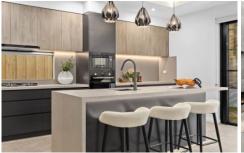

## 24 Welara Street Box Hill NSW

Occupying an elevated position within the growing Box Hill precinct, this designer residence is immediately impressive right from its commanding street presence. Spread over two light-filled levels, the contemporary floorplan offers spacious living highlighted by luxurious inclusions and finishes. Enjoy family movie nights in the media room which is complete with coffered ceilings or relaxing in front of the feature fireplace in the main living zone. Gorgeous Caesarstone benchtops frame the gourmet kitchen which includes quality Bosch cooking appliances and a large butler's pantry to conceal mess.