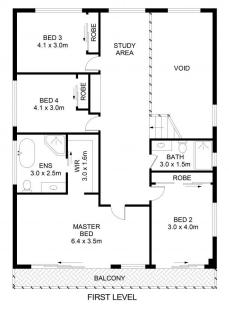

An additional study area on the upper level connects the formal accommodation. Each of the bedrooms are generously-sized, with the master enjoying the luxury of a palatial ensuite complete with a free-standing tub. This family-friendly address is only 4 minutes from Carmel View

## 24 Welara Street, Box Hill

Disclaimer

Disclaimer

Floor Plan measurements are approximate and are for illustrative purposes only. While we cannot doubt the floor plans accuracy , we make no guarantee , warranty or representation as to the accuracy and completeness of the floor plan