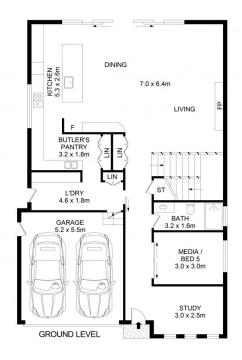

## 24 Welara Street Box Hill NSW

Occupying an elevated position within the growing Box Hill precinct, this designer residence is immediately impressive right from its commanding street presence. Spread over two light-filled levels, the contemporary floorplan offers spacious living highlighted by luxurious inclusions and finishes. Enjoy family movie nights in the media room which is complete with coffered ceilings or relaxing in front of the feature fireplace in the main living zone. Gorgeous Caesarstone benchtops frame the gourmet kitchen which includes quality Bosch cooking appliances and a large butler's pantry to conceal mess.

## 24 Welara Street, Box Hill

Disclaimer

Disclaimer

Floor Plan measurements are approximate and are for illustrative purposes only. While we cannot doubt the floor plans accuracy , we make no guarantee , warranty or representation as to the accuracy and completeness of the floor plan