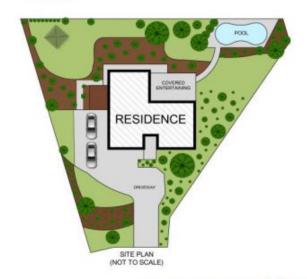

## 33 Woodhill Street Castle Hill NSW

Occupying an enviable high-side position within the sought-after East Excelsior estate, this gorgeous home promises a dreamy Hills lifestyle. Enjoys views over the local district from the front balcony and large windows, or hosting guests in the charming formal living and dining zone. Boasting Cathedral ceilings and exposed brick feature walls, the home features the perfect balance of formal and informal living with a seamless flow through to alfresco dining. Quality Caesarstone benchtops frame the gourmet kitchen which includes modern stainless-steel cooking appliances, a built-in pantry and plenty of cupboard space. Outdoors exudes a relaxed resort-style feel, with a saltwater pool surrounded by established gardens to maximise shade and privacy offering an ideal place to spend the warmer months.

## 4 🕒 2 📛 2 🖨

**Price** : \$ 1,950,000 **Land Size** : 1223 sqm

View: https://www.guardianrealty.com.au/sale/nsw/hills/castle-hill/residential/house/7805620

Grant McEnally 0414 968 460

Benjamin See 0410 264 809