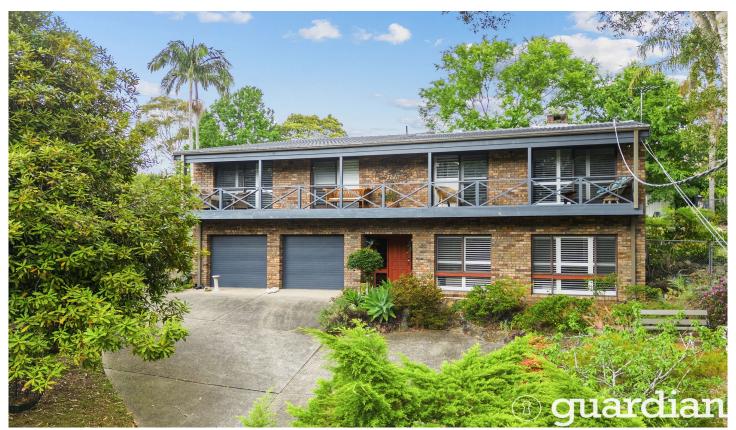

## 33 Woodhill Street Castle Hill NSW

Occupying an enviable high-side position within the sought-after East Excelsior estate, this gorgeous home promises a dreamy Hills lifestyle. Enjoys views over the local district from the front balcony and large windows, or hosting guests in the charming formal living and dining zone. Boasting Cathedral ceilings and exposed brick feature walls, the home features the perfect balance of formal and informal living with a seamless flow through to alfresco dining. Quality Caesarstone benchtops frame the gourmet kitchen which includes modern stainless-steel cooking appliances, a built-in pantry and plenty of cupboard space. Outdoors exudes a relaxed resort-style feel, with a saltwater pool surrounded by established gardens to maximise shade and privacy offering an ideal place to spend the warmer months.

## 4 🕒 2 📛 2 🖨

**Price** : \$ 1,950,000 **Land Size** : 1223 sqm

View: https://www.guardianrealty.com.au/sale/nsw/hills/castle-hill/residential/house/7805620

Grant McEnally 0414 968 460

Benjamin See 0410 264 809