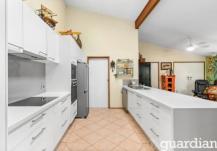

## 33 Woodhill Street Castle Hill NSW

Occupying an enviable high-side position within the sought-after East Excelsior estate, this gorgeous home promises a dreamy Hills lifestyle. Enjoys views over the local district from the front balcony and large windows, or hosting guests in the charming formal living and dining zone. Boasting Cathedral ceilings and exposed brick feature walls, the home features the perfect balance of formal and informal living with a seamless flow through to alfresco dining. Quality Caesarstone benchtops frame the gourmet kitchen which includes modern stainless-steel cooking appliances, a built-in pantry and plenty of cupboard space. Outdoors exudes a relaxed resort-style feel, with a saltwater pool surrounded by established gardens to maximise shade and privacy offering an ideal place to spend the warmer months.