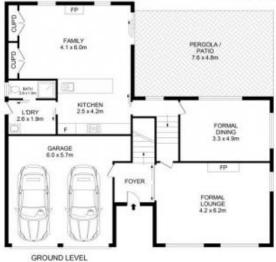

## 33 Woodhill Street Castle Hill NSW

Occupying an enviable high-side position within the sought-after East Excelsior estate, this gorgeous home promises a dreamy Hills lifestyle. Enjoys views over the local district from the front balcony and large windows, or hosting guests in the charming formal living and dining zone. Boasting Cathedral ceilings and exposed brick feature walls, the home features the perfect balance of formal and informal living with a seamless flow through to alfresco dining. Quality Caesarstone benchtops frame the gourmet kitchen which includes modern stainless-steel cooking appliances, a built-in pantry and plenty of cupboard space. Outdoors exudes a relaxed resort-style feel, with a saltwater pool surrounded by established gardens to maximise shade and privacy offering an ideal place to spend the warmer months.

## 33 Woodhill Street, Castle Hill

Disclaimer
Floor Plan measurements are approximate and are for illustrative purposes only. While we cannot doubt the floor plans accuracy, we make no guarantee, warranty or representation as to the accuracy and completeness of the floor plan