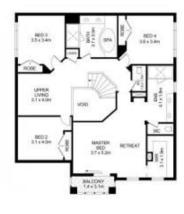

A light-filled, upper-level living space connects four queen sized bedroom with integrated storage included in each.

5 连 2 🔓 3 🚘

**Price** : \$ 2,280,000 **Land Size** : 795 sqm

View : https://www.guardianrealty.com.au/sale/nsw

## 63 Chepstow Drive, Castle Hill

Disclaimer
Floor Plan measurements are approximate and are for illustrative purposes only. While we cannot doubt the floor plans accuracy, we make no guarantee, warranty or representation as to the accuracy and completeness of the floor plan