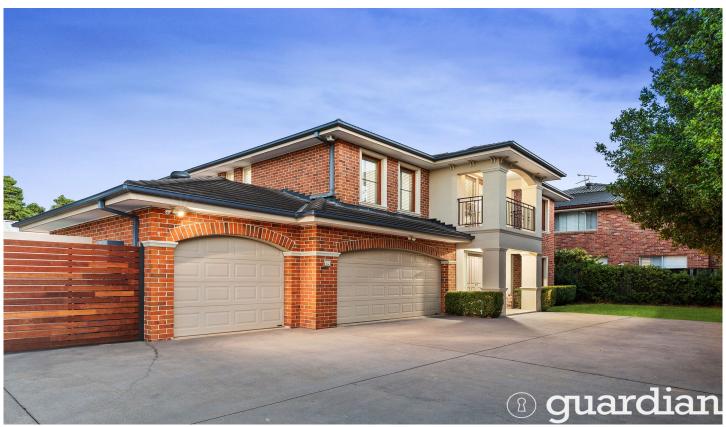

## 63 Chepstow Drive Castle Hill NSW

Tucked away in an enviable Castle Hill pocket, this expansive residence offers an easy-flow floorplan appealing to growing families and keen entertainers. Proud exteriors open to a multi-zoned layout which features an impressive media room to the right of entry as well an enormous open plan living and dining zone. Crisp Caesarstone benchtops frame the gourmet kitchen which also features dedicated wine storage, plenty of cupboard space, modern stainless-steel cooking appliances and a built-in pantry. Bi-fold doors offer seamless transition from both the rear living space and family zone to two alfresco spaces ideal for hosting dinner parties. The second alfresco space is positioned with views of the pool making entertaining in the warmer months desirable.