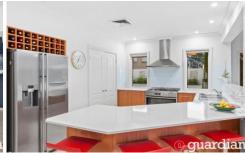

## 63 Chepstow Drive Castle Hill NSW

Tucked away in an enviable Castle Hill pocket, this expansive residence offers an easy-flow floorplan appealing to growing families and keen entertainers. Proud exteriors open to a multi-zoned layout which features an impressive media room to the right of entry as well an enormous open plan living and dining zone. Crisp Caesarstone benchtops frame the gourmet kitchen which also features dedicated wine storage, plenty of cupboard space, modern stainless-steel cooking appliances and a built-in pantry. Bi-fold doors offer seamless transition from both the rear living space and family zone to two alfresco spaces ideal for hosting dinner parties. The second alfresco space is positioned with views of the pool making entertaining in the warmer months desirable.