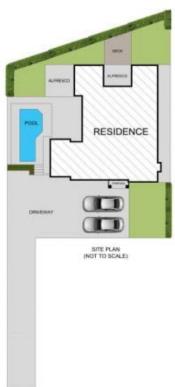

## 63 Chepstow Drive Castle Hill NSW

Tucked away in an enviable Castle Hill pocket, this expansive residence offers an easy-flow floorplan appealing to growing families and keen entertainers. Proud exteriors open to a multi-zoned layout which features an impressive media room to the right of entry as well an enormous open plan living and dining zone. Crisp Caesarstone benchtops frame the gourmet kitchen which also features dedicated wine storage, plenty of cupboard space, modern stainless-steel cooking appliances and a built-in pantry. Bi-fold doors offer seamless transition from both the rear living space and family zone to two alfresco spaces ideal for hosting dinner parties. The second alfresco space is positioned with views of the pool making entertaining in the warmer months desirable.

## 63 Chepstow Drive, Castle Hill

Disclaimer
Floor Plan measurements are approximate and are for illustrative purposes only. While we cannot doubt the floor plans accuracy, we make no guarantee, warranty or representation as to the accuracy and completeness of the floor plan