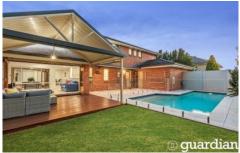

## 63 Chepstow Drive Castle Hill NSW

Tucked away in an enviable Castle Hill pocket, this expansive residence offers an easy-flow floorplan appealing to growing families and keen entertainers. Proud exteriors open to a multi-zoned layout which features an impressive media room to the right of entry as well an enormous open plan living and dining zone. Crisp Caesarstone benchtops frame the gourmet kitchen which also features dedicated wine storage, plenty of cupboard space, modern stainless-steel cooking appliances and a built-in pantry. Bi-fold doors offer seamless transition from both the rear living space and family zone to two alfresco spaces ideal for hosting dinner parties. The second alfresco space is positioned with views of the pool making entertaining in the warmer months desirable.