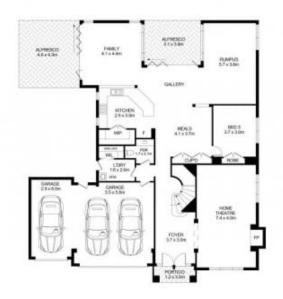

## 63 Chepstow Drive Castle Hill NSW

Tucked away in an enviable Castle Hill pocket, this expansive residence offers an easy-flow floorplan appealing to growing families and keen entertainers. Proud exteriors open to a multi-zoned layout which features an impressive media room to the right of entry as well an enormous open plan living and dining zone. Crisp Caesarstone benchtops frame the gourmet kitchen which also features dedicated wine storage, plenty of cupboard space, modern stainless-steel cooking appliances and a built-in pantry. Bi-fold doors offer seamless transition from both the rear living space and family zone to two alfresco spaces ideal for hosting dinner parties. The second alfresco space is positioned with views of the pool making entertaining in the warmer months desirable.

## 63 Chepstow Drive, Castle Hill

Disclaimer
Floor Plan measurements are approximate and are for illustrative purposes only. While we cannot doubt the floor plans accuracy, we make no guarantee, warranty or representation as to the accuracy and completeness of the floor plan