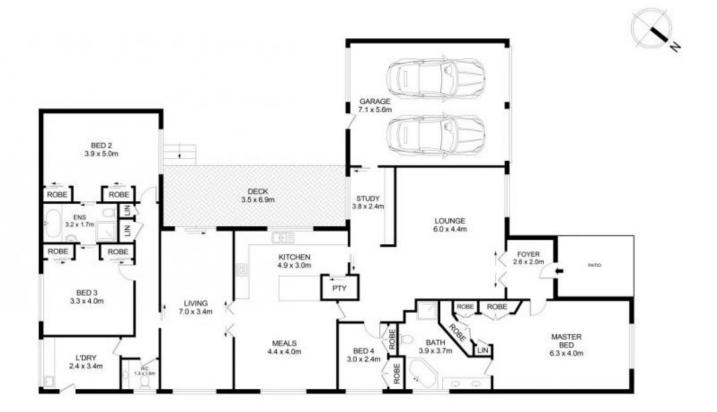

## 3 Doherty Avenue Glenhaven NSW

Boasting exceptional street presence and an enviable single level floorplan, this refreshed residence is an ideal choice for relaxed family living. Beautifully manicured lawns and easy-care landscaping frame the home which features a versatile, multi-zoned layout. A sun-soaked lounge room exudes a cozy feel on entry while a generous rear living zone flows seamlessly to the yard. An informal meals zone wraps the well-sized kitchen which includes a built-in pantry, modern cooking appliances and ample bench space. Outside, an elevated decking enjoys views of the large backyard which is complete with a firepit.

The master suite enjoys the luxury of an ensuite which includes a corner tub and double vanity. Two large bedrooms are set at the rear of the home and share access to a Jack and Jill style bathroom. This leafy address is a short stroll to buses, Glenhaven Public School, Glenhaven

## 3 Doherty Avenue, Glenhaven

Disclaimer
Floor Plan measurements are approximate and are for illustrative purposes only. While we cannot doubt the floor plans accuracy, we make no guarantee, warranty or representation as to the accuracy and completeness of the floor plan