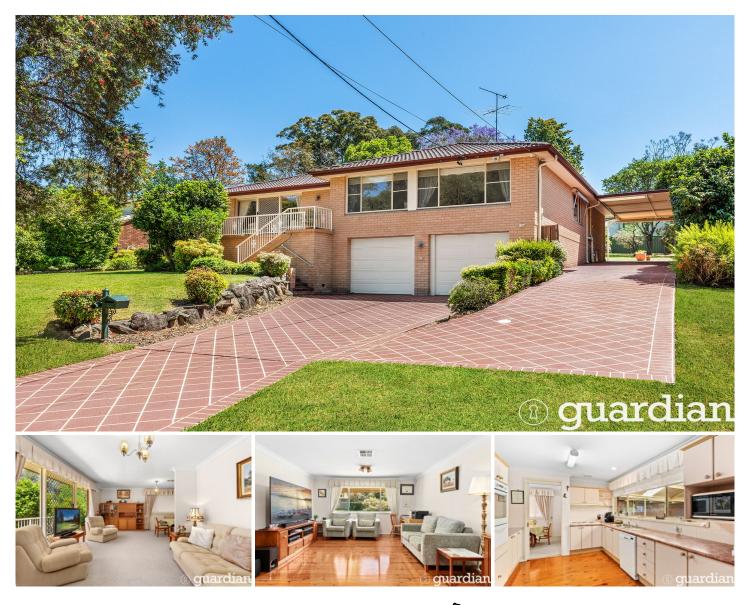

## 38 Louise Avenue Baulkham Hills NSW

Offered to the market for the first time in 38 years, this full brick residence is a delightful retreat for families. Set on an elevated parcel opposite Torry Burn Reserve, the floorplan boasts a formal lounge room on entry as well as a rear rumpus room with potential as a media room or teenage retreat. A large window allows an abundance of natural light through the kitchen which features a built-in pantry, ample bench space and plenty of storage. Flowing off the rear of the home, a covered pergola offers the perfect space to relax and unwind. The large backyard enjoys the shade from established trees, manicured lawns and easy-care gardens.

Each of the four bedrooms are generously sized and include built-in wardrobes. Set at the rear of the home to maximise peace and quiet, the master suite also enjoys access to an ensuite. The other three bedroom are spaced