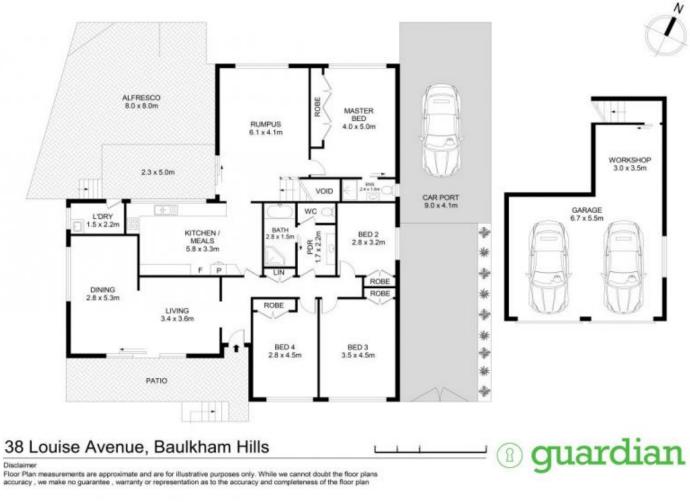

## 38 Louise Avenue Baulkham Hills NSW

Offered to the market for the first time in 38 years, this full brick residence is a delightful retreat for families. Set on an elevated parcel opposite Torry Burn Reserve, the floorplan boasts a formal lounge room on entry as well as a rear rumpus room with potential as a media room or teenage retreat. A large window allows an abundance of natural light through the kitchen which features a built-in pantry, ample bench space and plenty of storage. Flowing off the rear of the home, a covered pergola offers the perfect space to relax and unwind. The large backyard enjoys the shade from established trees, manicured lawns and easy-care gardens.

Each of the four bedrooms are generously sized and include built-in wardrobes. Set at the rear of the home to maximise peace and quiet, the master suite also enjoys access to an ensuite. The other three bedroom are spaced