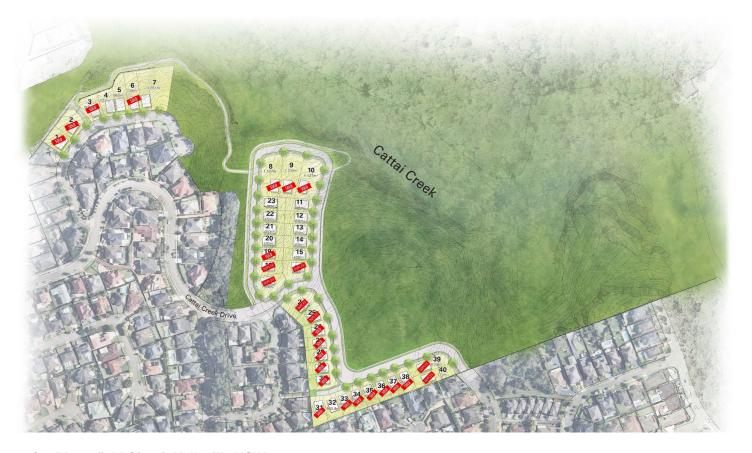

## 10/19 Bloomfield Circuit Kellyville NSW

This land subdivision presents a final opportunity to secure a registered parcel within the highly-sought Duncraig Estate. With each lot enjoying a tranquil bush aspect and close to a peaceful walking track, you can be assured of both convenience and relaxation. The parcels range in size (starting from 450sqm) and are suited to a variety of home types.

The blocks are surrounded by quality homes and offers the ultimate Hills lifestyle. These ultra-convenient addresses are a short stroll from William Clarke College, Sherwood Ridge Public School, Bernie Mullane Sporting Complex and buses. The location is also handy to Castle Towers, Kellyville metro station, Rouse Hill Town Centre and Norwest Business Park.

- ? Last land available in the prestigious Duncraig Estate
- ? Build your dream home in Kellyville
- ? Registered lots ready to be built upon!
- ? A number of parcels of varying sizes
- ? Walk to Sherwood Ridge Public School and William Clarke College