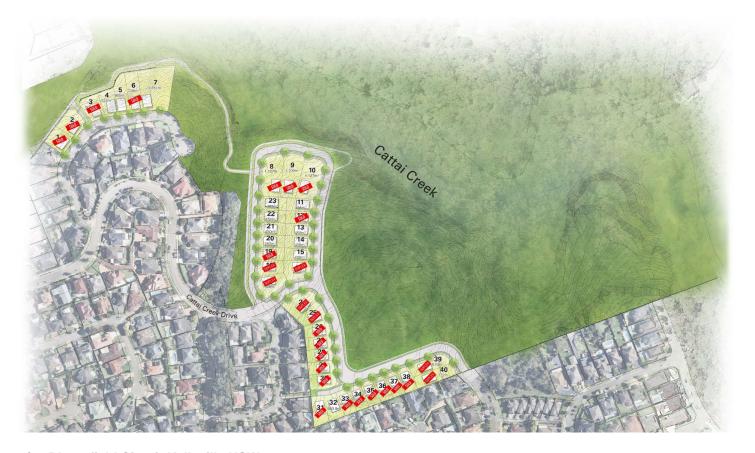

## 9/17 Bloomfield Circuit Kellyville NSW

This land subdivision presents a final opportunity to secure a registered parcel within the highly-sought Duncraig Estate. With each lot enjoying a tranquil bush aspect and close to a peaceful walking track, you can be assured of both convenience and relaxation. The parcels range in size (starting from 450sqm) and are suited to a variety of home types.

The blocks are surrounded by quality homes and offers the ultimate Hills lifestyle. These ultra-convenient addresses are a short stroll from William Clarke College, Sherwood Ridge Public School, Bernie Mullane Sporting Complex and buses. The location is also handy to Castle Towers, Kellyville metro station, Rouse Hill Town Centre and Norwest Business Park.

- ? Last land available in the prestigious Duncraig Estate
- ? Build your dream home in Kellyville
- ? Registered lots ready to be built upon!
- ? A number of parcels of varying sizes
- ? Walk to Sherwood Ridge Public School and William Clarke College