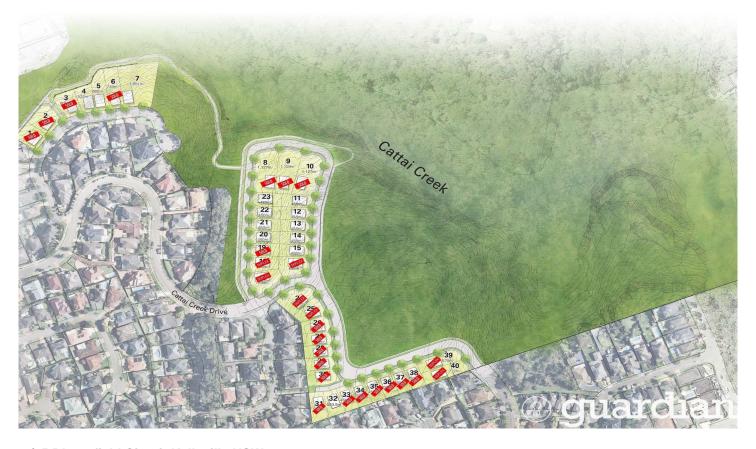

## 8/15 Bloomfield Circuit Kellyville NSW

This land subdivision presents a final opportunity to secure a registered parcel within the highly-sought Duncraig Estate. With each lot enjoying a tranquil bush aspect and close to a peaceful walking track, you can be assured of both convenience and relaxation. The parcels range in size (starting from 450sqm) and are suited to a variety of home types.

The blocks are surrounded by quality homes and offers the ultimate Hills lifestyle. These ultra-convenient addresses are a short stroll from William Clarke College, Sherwood Ridge Public School, Bernie Mullane Sporting Complex and buses. The location is also handy to Castle Towers, Kellyville metro station, Rouse Hill Town Centre and Norwest Business Park.

- ? Last land available in the prestigious Duncraig Estate
- ? Build your dream home in Kellyville
- ? Registered lots ready to be built upon!
- ? A number of parcels of varying sizes
- ? Walk to Sherwood Ridge Public School and William Clarke College