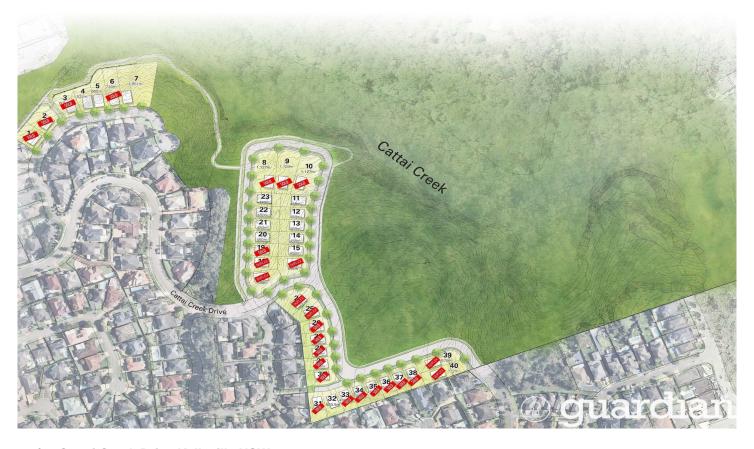

## 26/71 Cattai Creek Drive Kellyville NSW

This land subdivision presents a final opportunity to secure a registered parcel within the highly-sought Duncraig Estate. With each lot enjoying a tranquil bush aspect and close to a peaceful walking track, you can be assured of both convenience and relaxation. The parcels range in size (starting from 450sqm) and are suited to a variety of home types.

The blocks are surrounded by quality homes and offers the ultimate Hills lifestyle. These ultra-convenient addresses are a short stroll from William Clarke College, Sherwood Ridge Public School, Bernie Mullane Sporting Complex and buses. The location is also handy to Castle Towers, Kellyville metro station, Rouse Hill Town Centre and Norwest Business Park.

- ? Last land available in the prestigious Duncraig Estate
- ? Build your dream home in Kellyville
- ? Registered lots ready to be built upon!
- ? A number of parcels of varying sizes
- ? Walk to Sherwood Ridge Public School and William Clarke College