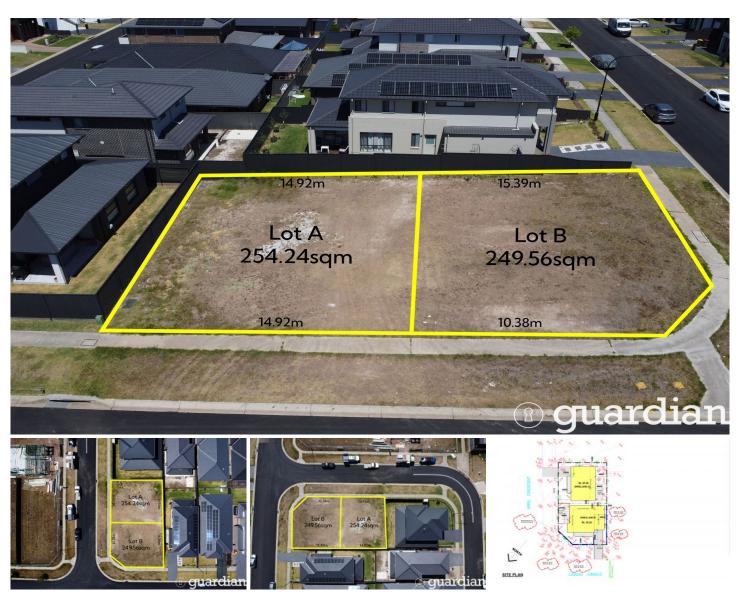

## 234 Sydney Street Grantham Farm NSW

Supremely positioned within a rapidly expanding community just moments from a number of local amenities, this subdivided address is an ideal development opportunity. Two lots totalling an area of 503.8sqm are ready to be built upon, with DA stamped architectural plans available for torrens title living. This is a rare opportunity which will appeal to developers, investors or families seeking location within this expanding corridor.