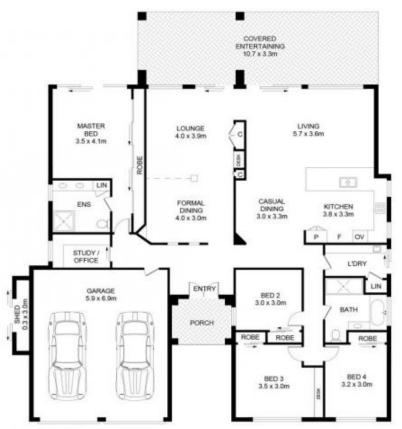

## 30 Franklin Road Cherrybrook NSW

Enviably located within the popular Cherrybrook Technology High School catchment, this stunning single level home is the perfect fusion of form and function. The grand double door entry opens to a generous layout featuring versatile formal and informal living spaces. Quality benchtops and sleek cabinetry frame the gourmet kitchen which offers plenty of cupboard space and modern cooking appliances. Enjoy hosting dinner parties under the rear pergola or relaxing in the peaceful swim spa.

Tucked away in its own wing at the rear, the master suite boasts a huge built-in wardrobe, chic ensuite with a double vanity and under floor heating, and access to the backyard. The other three bedrooms all include built-in wardrobes and are close to the beautifully renovated main bathroom. Promising a lifestyle of convenience, this highly-sought location is within a short stroll of Edna Seehusen Reserve,

30 Franklin Road, Cherrybrook

Disclaimer
Floor Plan measurements are approximate and are for illustrative purposes only. While we cannot doubt the floor plans accuracy , we make no guarantee , warranty or representation as to the accuracy and completeness of the floor plan