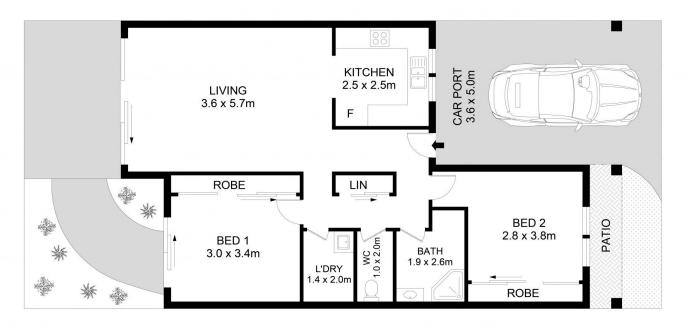

## 7/29-31 Hughes Avenue Castle Hill NSW

Conveniently located within a short stroll of Hills Showground metro station and buses, this single level villa offers a low maintenance lifestyle and future development potential (STCA). Freshly painted interiors feature an open living space which is bathed in natural light. The neat kitchen boasts plenty of cupboard space, modern cooking appliances and ample bench space. Glass sliders from the versatile living zone open to a small pergola perfect for relaxing outdoors.

Both the master suite and second bedroom feature mirrored built-in wardrobes and ceiling fans. A modern bathroom with floor-to-ceiling tiles and a separate toilet is set between the two bedrooms. This address is an ideal choice for investors due to the R4 zoning, with development potential in view (STCA). Set right in the heart of Castle Hill, this address is only 2km from Castle Towers,