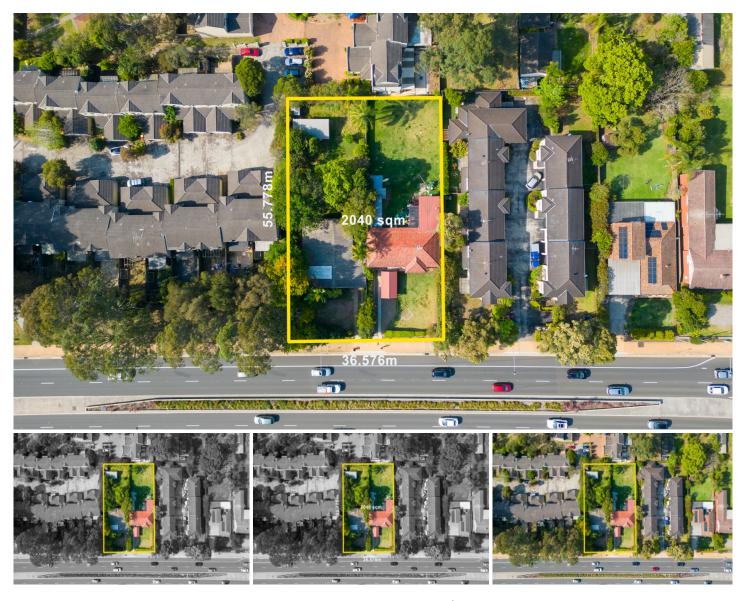

## 46 & 48 Showground Road Castle Hill NSW

Located right in the heart of Castle Hill, this large 2,040 sqm parcel of prime R3 zoned land is an enviable development opportunity. The parcel is an ideal purchase for developers or builders seeking space to create a high-return townhouse complex (STCA). Knock down the existing two homes to make way for a contemporary complex appealing to family starters, first home buyers, downsizers or investors.

? Large 2,040 sqm parcel perfect for townhouses

## 6 🛤 2 🚰 4 🚘

- Price : For Sale
- Land Size : 2040 sqm View : https://www
  - : https://www.guardianrealty.com.au/sale/nsw /hills/castle-hill/residential/land/7787111

Grant McEnally 0414 968 460

Benjamin See 0410 264 809