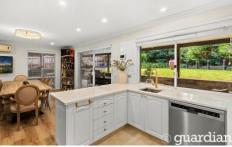

## 20 Daintree Place Dural NSW

Tucked away at the end of a leafy cul-de-sac, this sun-soaked residence offers plenty of space for growing families. Enjoy hosting guests in the formal living and dining zone to the right of the stunning entry as well as relaxed family time in the open dining room. Centrally-set between the living zones, the neat kitchen features a built-in pantry, sleek cabinetry and modern stainless-steel cooking appliances. Glass sliders open to an enormous covered alfresco perfect for parties and outdoor dining, with side access to the property offering potential for undercover boat or trailer storage. The elevated backyard is both child and pet-friendly, with plenty of space for play equipment.