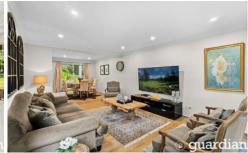

## 20 Daintree Place Dural NSW

Tucked away at the end of a leafy cul-de-sac, this sun-soaked residence offers plenty of space for growing families. Enjoy hosting guests in the formal living and dining zone to the right of the stunning entry as well as relaxed family time in the open dining room. Centrally-set between the living zones, the neat kitchen features a built-in pantry, sleek cabinetry and modern stainless-steel cooking appliances. Glass sliders open to an enormous covered alfresco perfect for parties and outdoor dining, with side access to the property offering potential for undercover boat or trailer storage. The elevated backyard is both child and pet-friendly, with plenty of space for play equipment.