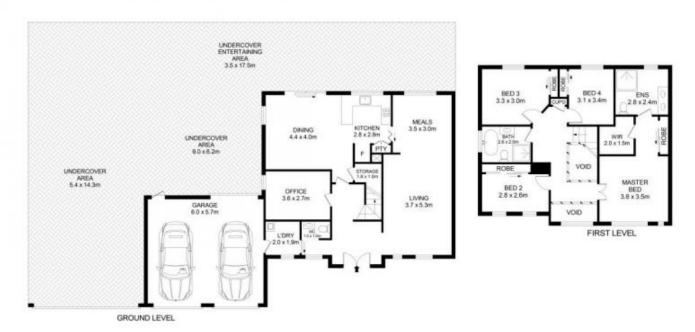

## 20 Daintree Place Dural NSW

Tucked away at the end of a leafy cul-de-sac, this sun-soaked residence offers plenty of space for growing families. Enjoy hosting guests in the formal living and dining zone to the right of the stunning entry as well as relaxed family time in the open dining room. Centrally-set between the living zones, the neat kitchen features a built-in pantry, sleek cabinetry and modern stainless-steel cooking appliances. Glass sliders open to an enormous covered alfresco perfect for parties and outdoor dining, with side access to the property offering potential for undercover boat or trailer storage. The elevated backyard is both child and pet-friendly, with plenty of space for play equipment.

The light-filled upper level boasts four large bedrooms with integrated storage included in each. Both the ensuite and main bathroom have been renovated and feature floor-to-ceiling tiles and quality fixtures such as a gorgeous

## 20 Daintree Place, Dural

Disclaimer
Floor Plan measurements are approximate and are for illustrative purposes only. While we cannot doubt the floor plans accuracy, we make no guarantee, warranty or representation as to the accuracy and completeness of the floor plan