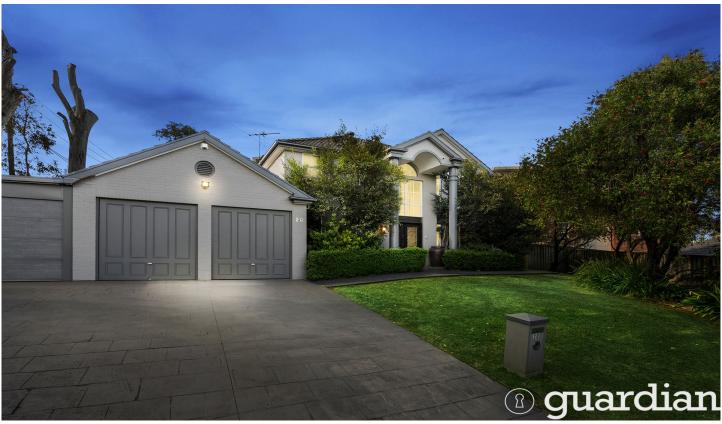

## 20 Daintree Place Dural NSW

Tucked away at the end of a leafy cul-de-sac, this sun-soaked residence offers plenty of space for growing families. Enjoy hosting guests in the formal living and dining zone to the right of the stunning entry as well as relaxed family time in the open dining room. Centrally-set between the living zones, the neat kitchen features a built-in pantry, sleek cabinetry and modern stainless-steel cooking appliances. Glass sliders open to an enormous covered alfresco perfect for parties and outdoor dining, with side access to the property offering potential for undercover boat or trailer storage. The elevated backyard is both child and pet-friendly, with plenty of space for play equipment.

4 🗀 3 🔓 4 🖨

Price : \$ 1,920,000 Building Size: 200 sqm

**Land Size** : 848 sqm

: https://www.guardianrealty.com.au/sale/ nsw/hills/dural/residential/house/778665

Joel Green 0408 293 262

**Ben Chetcuti** 0475 909 787