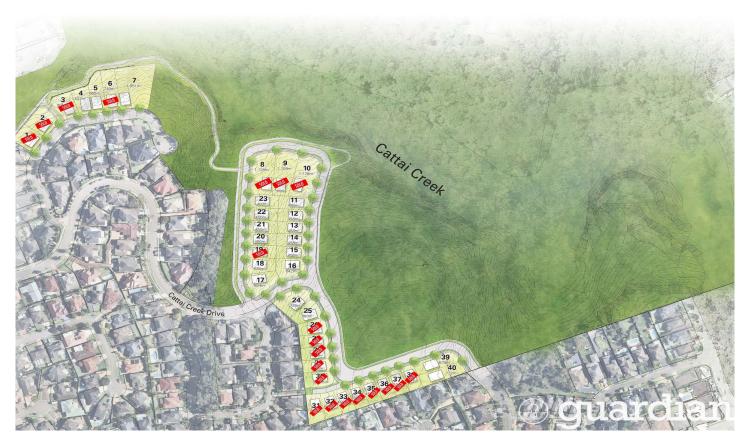

## 38/ Cattai Creek Drive Kellyville NSW

This land subdivision presents a final opportunity to secure a registered parcel within the highly-sought Duncraig Estate. With each lot enjoying a tranquil bush aspect and close to a peaceful walking track, you can be assured of both convenience and relaxation. The parcels range in size (starting from 450sqm) and are suited to a variety of home types.

The blocks are surrounded by quality homes and offers the ultimate Hills lifestyle. These ultra-convenient addresses are a short stroll from William Clarke College, Sherwood Ridge Public School, Bernie Mullane Sporting Complex and buses. The location is also handy to Castle Towers, Kellyville metro station, Rouse Hill Town Centre and Norwest Business Park.

- ? Last land available in the prestigious Duncraig Estate
- ? Build your dream home in Kellyville
- ? Registered lots ready to be built upon!
- ? A number of parcels of varying sizes

? Walk to Sherwood Ridge Public School and William Clarke College