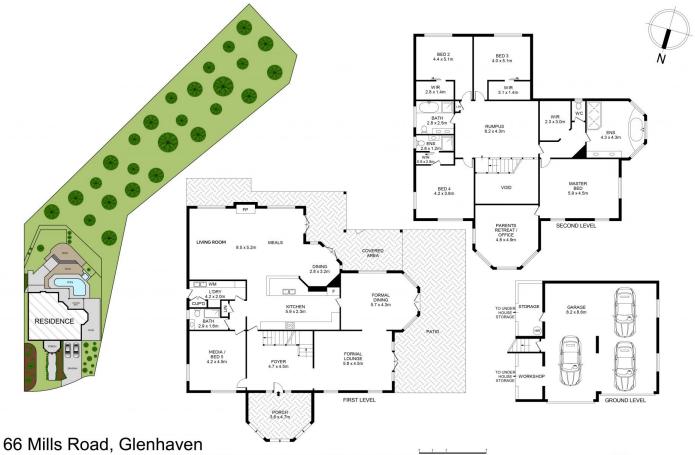

5 📭 4 🟪 3 🗬

Land Size: 3023 sqm

View : https://www.guardianrealty.com.au/sale/nsw

/hills/glenhaven/residential/house/7784340

Gavin Weekley 0407 024 600

Josh McAdam 0425 886 484

Disclaimer
Floor Plan measurements are approximate and are for illustrative purposes only. While we cannot doubt the floor plans accuracy , we make no guarantee , warranty or representation as to the accuracy and completeness of the floor plan