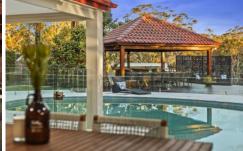

## 66 Mills Road Glenhaven NSW

Exuding grandeur and sophistication right from its prominent street presence, this spacious residence is an entertainer's dream. Custom designed to capitalise on the leafy outlook, the spectacular home boasts an abundance of formal and informal living space with seamless flow through to generous alfresco areas. The grand entrance is immediately impressive and wraps around to a formal lounge and dining zone which enjoys access to an enormous travertine marble patio perfect for dinner parties. Quality stone benchtops complete with waterfall edging frame the designer gourmet kitchen which includes a timber breakfast bar, quality appliances and plenty of storage. Outdoors features a breathtaking haven with expansive merbau decking and pavilion with an inbuilt Beefeater barbecue kitchen and views of the stunning solar heated saltwater pool and spa area.