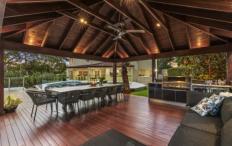

## 66 Mills Road Glenhaven NSW

Exuding grandeur and sophistication right from its prominent street presence, this spacious residence is an entertainer's dream. Custom designed to capitalise on the leafy outlook, the spectacular home boasts an abundance of formal and informal living space with seamless flow through to generous alfresco areas. The grand entrance is immediately impressive and wraps around to a formal lounge and dining zone which enjoys access to an enormous travertine marble patio perfect for dinner parties. Quality stone benchtops complete with waterfall edging frame the designer gourmet kitchen which includes a timber breakfast bar, quality appliances and plenty of storage. Outdoors features a breathtaking haven with expansive merbau decking and pavilion with an inbuilt Beefeater barbecue kitchen and views of the stunning solar heated saltwater pool and spa area.