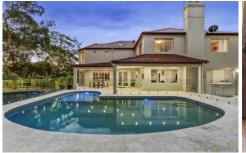

## 66 Mills Road Glenhaven NSW

Exuding grandeur and sophistication right from its prominent street presence, this spacious residence is an entertainer's dream. Custom designed to capitalise on the leafy outlook, the spectacular home boasts an abundance of formal and informal living space with seamless flow through to generous alfresco areas. The grand entrance is immediately impressive and wraps around to a formal lounge and dining zone which enjoys access to an enormous travertine marble patio perfect for dinner parties. Quality stone benchtops complete with waterfall edging frame the designer gourmet kitchen which includes a timber breakfast bar, quality appliances and plenty of storage. Outdoors features a breathtaking haven with expansive merbau decking and pavilion with an inbuilt Beefeater barbecue kitchen and views of the stunning solar heated saltwater pool and spa area.