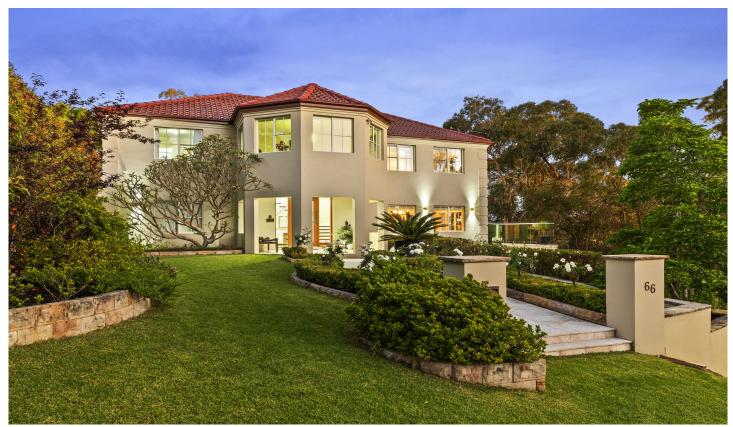

## 66 Mills Road Glenhaven NSW

Exuding grandeur and sophistication right from its prominent street presence, this spacious residence is an entertainer's dream. Custom designed to capitalise on the leafy outlook, the spectacular home boasts an abundance of formal and informal living space with seamless flow through to generous alfresco areas. The grand entrance is immediately impressive and wraps around to a formal lounge and dining zone which enjoys access to an enormous travertine marble patio perfect for dinner parties. Quality stone benchtops complete with waterfall edging frame the designer gourmet kitchen which includes a timber breakfast bar, quality appliances and plenty of storage. Outdoors features a breathtaking haven with expansive merbau decking and pavilion with an inbuilt Beefeater barbecue kitchen and views of the stunning solar heated saltwater pool and spa area.