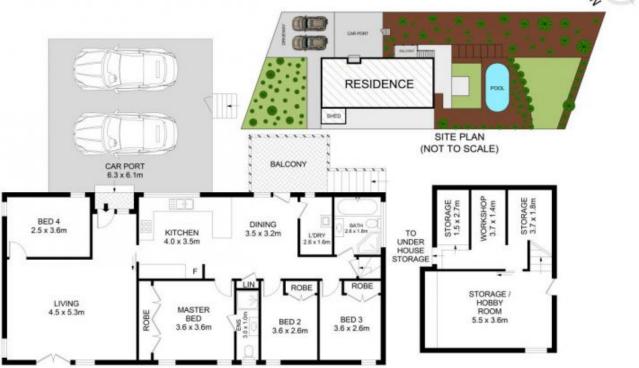

## 83 Church Street Castle Hill NSW

Enviably located in a whisper quiet street within the sought-after East Excelsior Estate on a no through road, privacy is assured. Surrounded by new home builds this spacious single level home is charming. Enjoying position on a large parcel, the home boasts a versatile living room on entry as well as an open kitchen and dining zone. The timber kitchen features ample bench space, plenty of storage and modern cooking appliances. An elevated balcony flowing from the dining zone overlooks the landscaped gardens, pool area complete with adjoining cabana, and manicured lawns with potential for a granny flat (stca). An additional entertainer's courtyard offers the perfect space to enjoy a meal with friends while admiring the leafy surrounds.

The master bedroom enjoys the added luxury of an updated ensuite while a generous main bathroom serves

4 🕒 2 📛 2 👄

Land Size: 835 sqm

View : https://www.guardianrealty.com.au/sale/nsw

/hills/castle-hill/residential/house/7783718

## 83 Church Street, Castle Hill

Disclaimer
Floor Plan measurements are approximate and are for illustrative purposes only. While we cannot doubt the floor plans accuracy, we make no guarantee, warranty or representation as to the accuracy and completeness of the floor plan