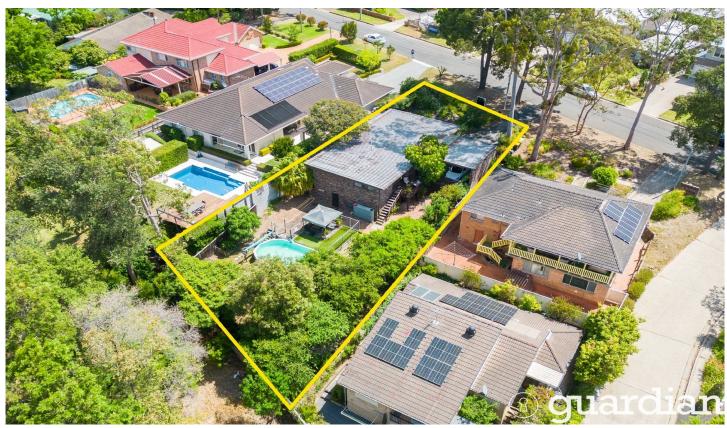

## 83 Church Street Castle Hill NSW

Enviably located in a whisper quiet street within the sought-after East Excelsior Estate on a no through road, privacy is assured. Surrounded by new home builds this spacious single level home is charming. Enjoying position on a large parcel, the home boasts a versatile living room on entry as well as an open kitchen and dining zone. The timber kitchen features ample bench space, plenty of storage and modern cooking appliances. An elevated balcony flowing from the dining zone overlooks the landscaped gardens, pool area complete with adjoining cabana, and manicured lawns with potential for a granny flat (stca). An additional entertainer's courtyard offers the perfect space to enjoy a meal with friends while admiring the leafy surrounds.

The master bedroom enjoys the added luxury of an updated ensuite while a generous main bathroom serves

4 🕒 2 📛 2 👄

Land Size: 835 sqm

View : https://www.guardianrealty.com.au/sale/nsw

/hills/castle-hill/residential/house/7783718