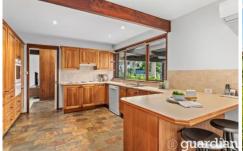

## 83 Church Street Castle Hill NSW

Enviably located in a whisper quiet street within the sought-after East Excelsior Estate on a no through road, privacy is assured. Surrounded by new home builds this spacious single level home is charming. Enjoying position on a large parcel, the home boasts a versatile living room on entry as well as an open kitchen and dining zone. The timber kitchen features ample bench space, plenty of storage and modern cooking appliances. An elevated balcony flowing from the dining zone overlooks the landscaped gardens, pool area complete with adjoining cabana, and manicured lawns with potential for a granny flat (stca). An additional entertainer's courtyard offers the perfect space to enjoy a meal with friends while admiring the leafy surrounds.