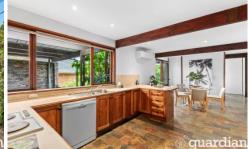

## 83 Church Street Castle Hill NSW

Enviably located in a whisper quiet street within the sought-after East Excelsior Estate on a no through road, privacy is assured. Surrounded by new home builds this spacious single level home is charming. Enjoying position on a large parcel, the home boasts a versatile living room on entry as well as an open kitchen and dining zone. The timber kitchen features ample bench space, plenty of storage and modern cooking appliances. An elevated balcony flowing from the dining zone overlooks the landscaped gardens, pool area complete with adjoining cabana, and manicured lawns with potential for a granny flat (stca). An additional entertainer's courtyard offers the perfect space to enjoy a meal with friends while admiring the leafy surrounds.