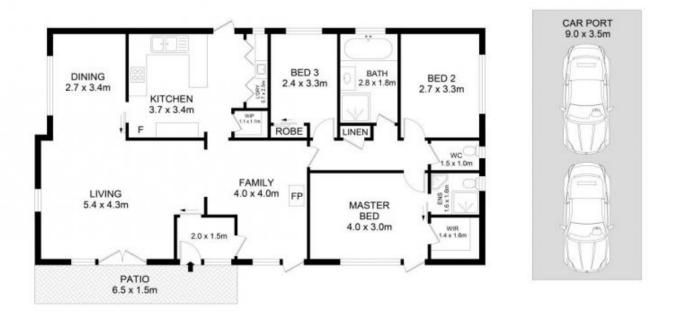

## 24 Cameron Avenue Baulkham Hills NSW

Enviably located within the sought-after Roxborough Park estate, this neat home offers a low maintenance lifestyle coupled with potential for transformation into a dreamy family retreat. Spread over a delightful single level floorplan, the home boasts an open plan living and dining zone to the left of the entry as well as a cozy family room complete with the ambience of a fireplace. The generous kitchen features a built-in pantry, plenty of cupboard space and ample bench space for food preparation. The backyard is large and child-friendly, with room to create an outdoor haven and add play equipment.

Three well-sized bedrooms are set in their own wing for peace and quiet. An ensuite adds privacy to the master bedroom while a generous main bathroom serves the home. This ultra-convenient address is a short stroll from buses, Alfred Henry Whaling Memorial Reserve, Waves