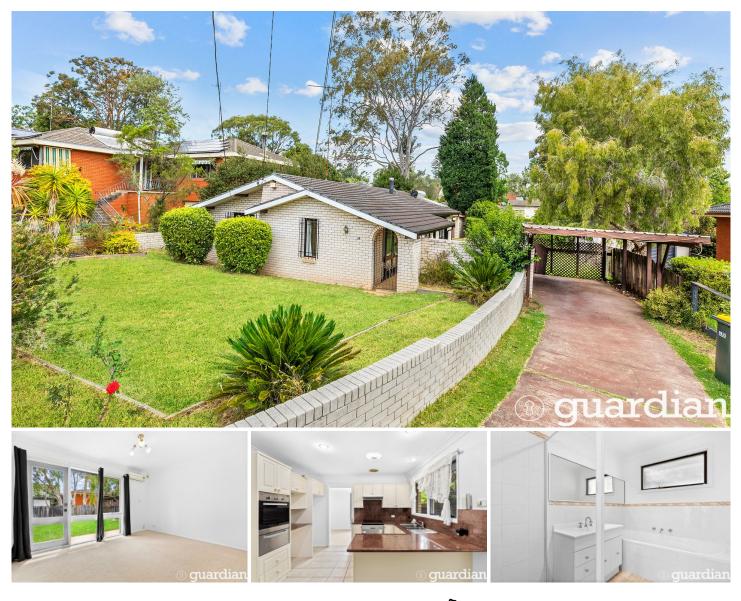

## 24 Cameron Avenue Baulkham Hills NSW

Enviably located within the sought-after Roxborough Park estate, this neat home offers a low maintenance lifestyle coupled with potential for transformation into a dreamy family retreat. Spread over a delightful single level floorplan, the home boasts an open plan living and dining zone to the left of the entry as well as a cozy family room complete with the ambience of a fireplace. The generous kitchen features a built-in pantry, plenty of cupboard space and ample bench space for food preparation. The backyard is large and child-friendly, with room to create an outdoor haven and add play equipment.

Three well-sized bedrooms are set in their own wing for peace and quiet. An ensuite adds privacy to the master bedroom while a generous main bathroom serves the home. This ultra-convenient address is a short stroll from buses, Alfred Henry Whaling Memorial Reserve, Waves

## 3 🎮 2 🚔 2 🛱

Land Size : 696 sqm

: https://www.guardianrealty.com.au/sale/nsw /hills/baulkham-hills/residential/house/77814 98

View

Harrison Mahaffie 0447 551 737

Ben Jobberns 0402 444 171

https://www.guardianrealty.com.au