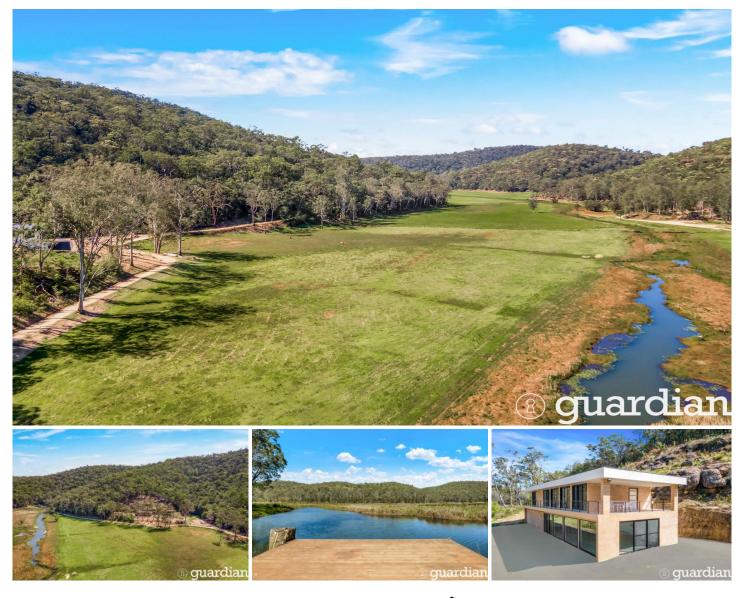

## Wheeny Creek

This huge 100 acre parcel is an idyllic offering for those in search of an expansive acreage parcel with multiple potentials. The private address could be utilised as an escape from busy living, an Airbnb, campsite or a religious retreat (STCA). Enjoy spending time by beautiful Wheeny Creek which runs off the Colo River and through the property, with the land including a large jetty perfect for fishing or canoeing. Appealing to horse lovers is a large parcel of flat and highly arable land, which comes with space to create paddocks and stables. There is also a horse training arena and riding tracks to explore and enjoy.

Positioned back from the road is a two year old, architecturally designed home, built with modern fixtures, large windows and a wide balcony to enjoy the serene surrounds. The sun-soaked, double-storey layout features a chic kitchen, open living spaces, three bedrooms with 5 🎮 5 🚔 9 🚘