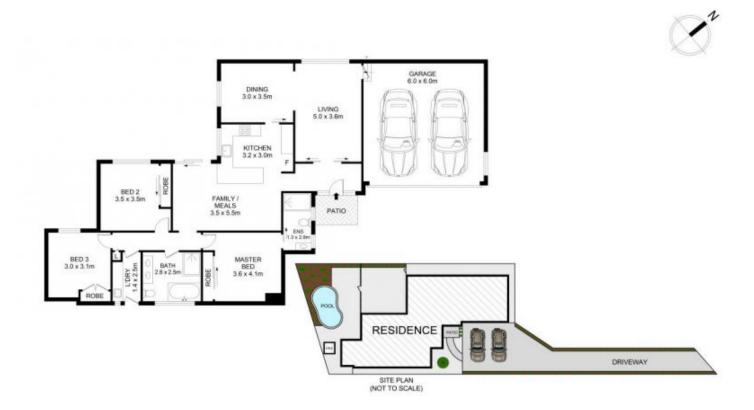

## 22a Francis Street Castle Hill NSW

Promising contemporary living fused with quality inclusions, this immaculate residence is sure to impress those in search of their Castle Hill dream. Privacy is assured with the home tucked away down a private driveway, the single level home boasts a refreshed floorplan with a multi-zoned layout. Enjoy entertaining guests in the formal living and dining zone or relaxing with family in the open family and meals area. Quality 40mm Caesarstone benchtops frame the gourmet kitchen which is complete with modern Bosch cooking appliances, a built-in pantry and views of the backyard. Glass sliders open from the meals zone to a paved patio and sparkling pool area.

Three well-sized bedrooms with built-in wardrobes are set within their own wing. An ensuite adds privacy to the master bedroom while an impeccably renovated main bathroom featuring floor-to-ceiling tiles and a free-standing

## 22A Francis Street, Castle Hill

Disclaimer
Floor Plan measurements are approximate and are for illustrative purposes only. While we cannot doubt the floor plans accuracy, we make no guarantee, warranty or representation as to the accuracy and completeness of the floor plan