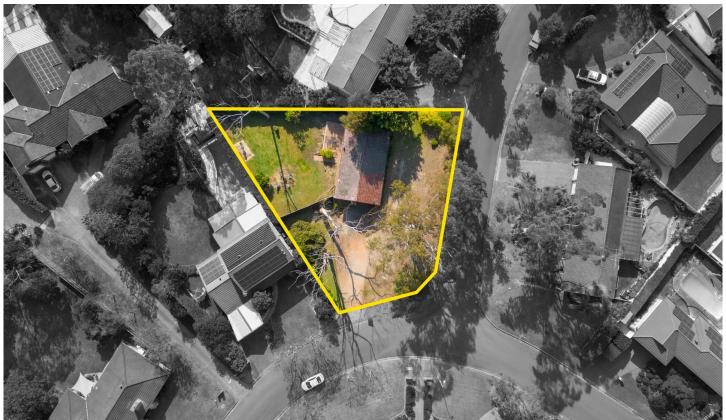

## 5 Knightsbridge Place Castle Hill NSW

Located within the highly-sought Knightsbridge estate, this property is an ideal pick for renovators or those seeking a sizeable parcel to create their Castle Hill dream. Positioned back from the road stands a flexible single level home ready for transformation into a custom family haven. A combined living and dining zone on entry is flooded with natural light and flows through to the huge backyard. A generous kitchen with a built-in pantry overlooks the grassy yard and is perfectly positioned to make outdoor entertaining a breeze.

3 📭 1 🖺 2 🖨

**Price**: For Sale \$1,950,000-\$2,050,000

Land Size: 1090 sqm

View: https://www.guardianrealty.com.au/sale/nsw

/hills/castle-hill/residential/house/7775059

**Aaron Godfrey** 0422 081 888

Grant McEnally 0414 968 460