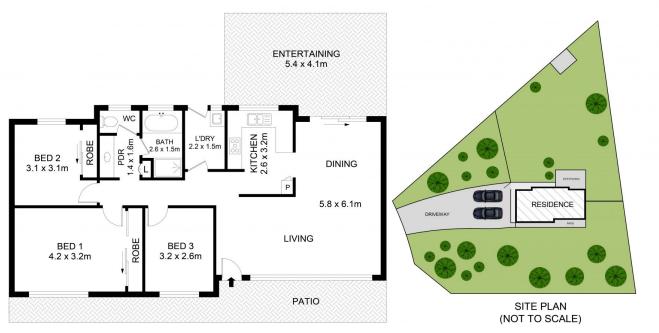

## 5 Knightsbridge Place Castle Hill NSW

Located within the highly-sought Knightsbridge estate, this property is an ideal pick for renovators or those seeking a sizeable parcel to create their Castle Hill dream. Positioned back from the road stands a flexible single level home ready for transformation into a custom family haven. A combined living and dining zone on entry is flooded with natural light and flows through to the huge backyard. A generous kitchen with a built-in pantry overlooks the grassy yard and is perfectly positioned to make outdoor entertaining a breeze.

Formal accommodation consists of three sizeable bedrooms with two inclusive of built-in wardrobes. A three-way bathroom with a bathtub serves the home and makes busy family living a breeze. This peaceful address is a short stroll from buses, local parks, Samuel Gilbert Public School and Knightsbridge Shopping Centre. It's also only a

## 5 Knightsbridge Place, Castle Hill

Disclaimer
Floor Plan measurements are approximate and are for illustrative purposes only. While we cannot doubt the floor plans accuracy , we make no guarantee , warranty or representation as to the accuracy and completeness of the floor plan