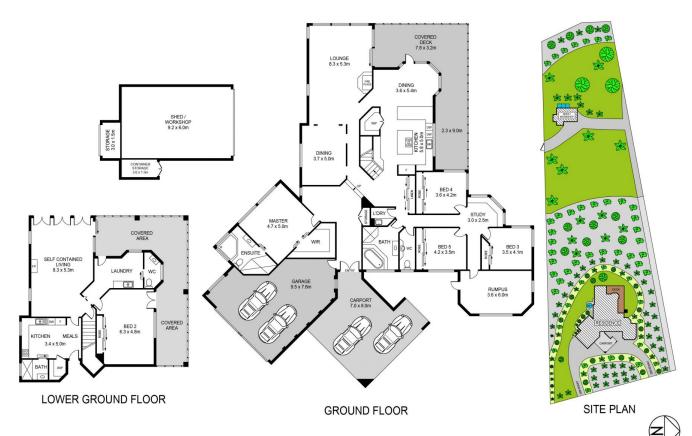

## 11 Parkcrest Place Kenthurst NSW

Tucked away behind private fencing and surrounded by established greenery, this picturesque acreage sanctuary offers an escape from busy City living without sacrifice of convenience. An impressive residence is set at the point of a circular driveway framed by manicured lawns and stunning gardens. The ground floor of the home boasts a multi-zoned floorplan which features a rumpus room, formal lounge and dining zone, and a casual meals area. A renovated Hampton's style kitchen is centrally-set to make entertaining a breeze and includes a built-in pantry, modern cooking appliances and an island bar setting. Positioned to enjoy the idyllic surrounds, the rear decking offers an enviable place to host relaxed dinner parties while relishing in the leafy backdrop.

## DISCLAIMER

PLANS SHOWN ARE FOR MARKETING PURPOSES ONLY, ALL DIMENSIONS ARE APPROXIMATE AND NOT TO SCALE. THEY ARE SUBJECT TO ERRORS AND INACCURACIES AND NO LIABILITY WILL BE ACCEPTED. INTERESTED PARTIES SHOULD MAKE THEIR OWN INQUIRIES.