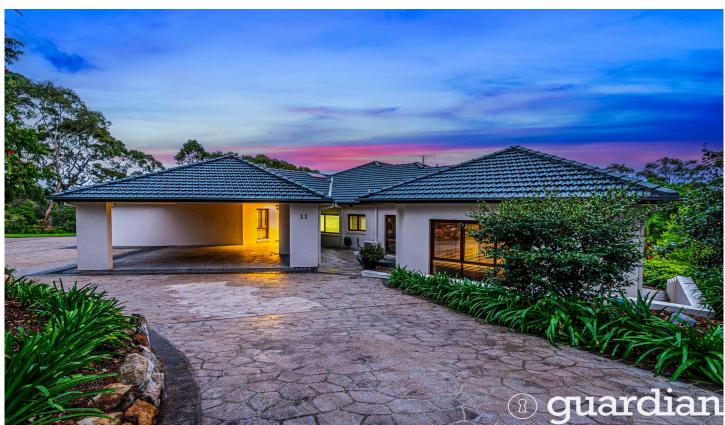

## 11 Parkcrest Place Kenthurst NSW

Tucked away behind private fencing and surrounded by established greenery, this picturesque acreage sanctuary offers an escape from busy City living without sacrifice of convenience. An impressive residence is set at the point of a circular driveway framed by manicured lawns and stunning gardens. The ground floor of the home boasts a multi-zoned floorplan which features a rumpus room, formal lounge and dining zone, and a casual meals area. A renovated Hampton's style kitchen is centrally-set to make entertaining a breeze and includes a built-in pantry, modern cooking appliances and an island bar setting. Positioned to enjoy the idyllic surrounds, the rear decking offers an enviable place to host relaxed dinner parties while relishing in the leafy backdrop.

## 11 PARKCREST PLACE, KENTHURST