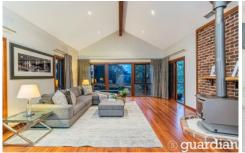

## 11 Parkcrest Place Kenthurst NSW

Tucked away behind private fencing and surrounded by established greenery, this picturesque acreage sanctuary offers an escape from busy City living without sacrifice of convenience. An impressive residence is set at the point of a circular driveway framed by manicured lawns and stunning gardens. The ground floor of the home boasts a multi-zoned floorplan which features a rumpus room, formal lounge and dining zone, and a casual meals area. A renovated Hampton's style kitchen is centrally-set to make entertaining a breeze and includes a built-in pantry, modern cooking appliances and an island bar setting. Positioned to enjoy the idyllic surrounds, the rear decking offers an enviable place to host relaxed dinner parties while relishing in the leafy backdrop.