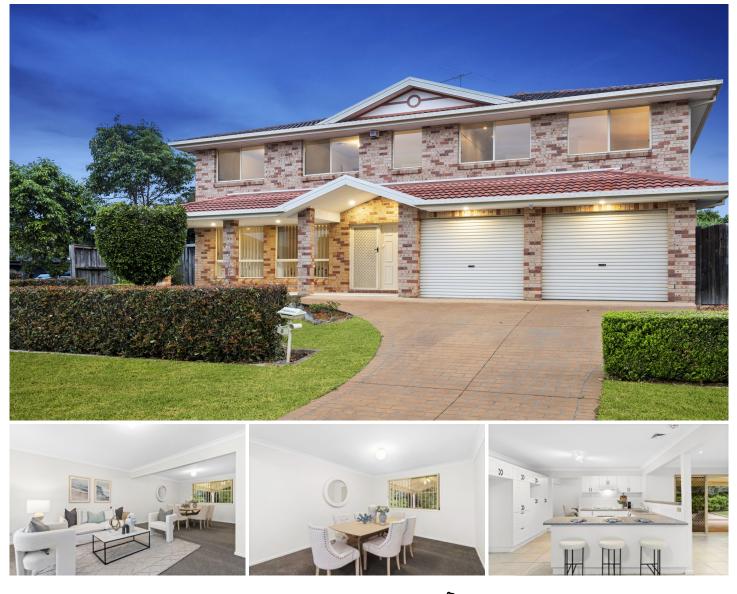

## 2 Ben Place Beaumont Hills NSW

Proudly poised on a corner parcel within an ideal pocket, this immaculate residence ticks the box for families seeking spacious living and room to entertain guests. The ground floor offers a welcoming, multi-zoned layout which flows effortlessly through to alfresco entertaining. The formal lounge and dining zone to the left of the entry wrap around to the kitchen and informal family zone. A built-in pantry, modern cooking appliances and plenty of bench space all features in the kitchen which also enjoys views of the yard. Set at the rear is a generous rumpus room which offers potential as a media room or teenage retreat. Glass sliders open to the covered rear pergola which looks to the manicured backyard and pool area.

An opulent master suite featuring a generous built in robe wardrobe, ensuite and additionally an upstairs rumpus which can double as a retreat space for busy parents.

## 5 🛤 2 🚔 2 🚔

- **Price** : \$ 1,910,000
- View
- Land Size : 600 sqm
  - - : https://www.guardianrealty.com.au/sale/nsw /hills/beaumont-hills/residential/house/7766 916

Sam Schwarz 0423 731 015

**Aaron Godfrey** 0422 081 888