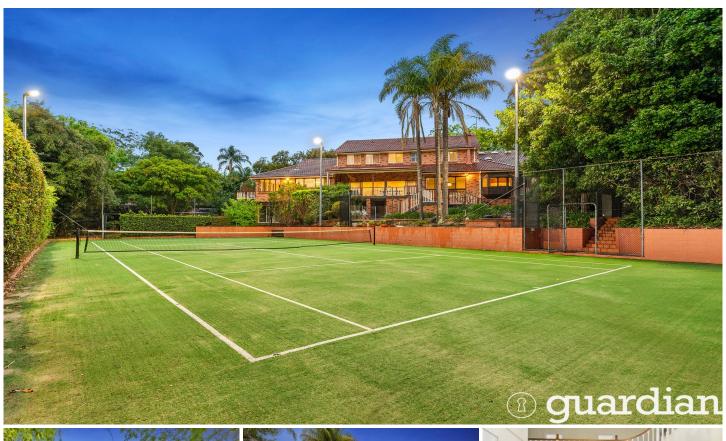

## 9 Kayley Place Glenhaven NSW

Tucked away in a quiet and prestigious cul-de-sac, this dreamy property, which is situated on 1,994sqm, is perfect for those who love entertaining. Spanning three magnificent levels, this commanding home offers an abundance of living space to be appreciated by large families. A formal lounge space to the right of the entry is immediately welcoming while the rear billiard room overlooks the gorgeous established gardens and private backyard. Caesarstone benchtops frame the near-new Hampton's inspired kitchen which includes quality SMEG appliances, plenty of cupboard space and an island bench setting. Outside is a haven for entertaining featuring a pool and LED floodlit championship tennis court, viewable from the outdoor entertaining space.