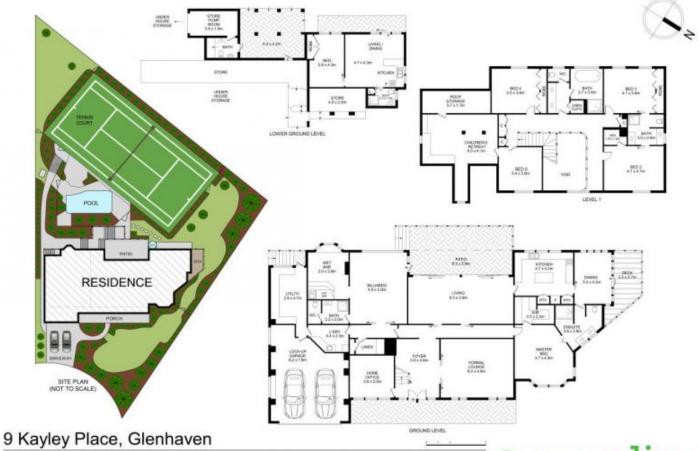

## 9 Kayley Place Glenhaven NSW

Tucked away in a quiet and prestigious cul-de-sac, this dreamy property, which is situated on 1,994sqm, is perfect for those who love entertaining. Spanning three magnificent levels, this commanding home offers an abundance of living space to be appreciated by large families. A formal lounge space to the right of the entry is immediately welcoming while the rear billiard room overlooks the gorgeous established gardens and private backyard. Caesarstone benchtops frame the near-new Hampton's inspired kitchen which includes quality SMEG appliances, plenty of cupboard space and an island bench setting. Outside is a haven for entertaining featuring a pool and LED floodlit championship tennis court, viewable from the outdoor entertaining space.

An upstairs children's retreat is positioned alongside one of the four queen-sized bedrooms, two of which have access

6 🕒 5 🟪 2 🗬

Land Size: 1994 sqm

View : https://www.guardianrealty.com.au/sale/nsw

/hills/glenhaven/residential/house/7762637